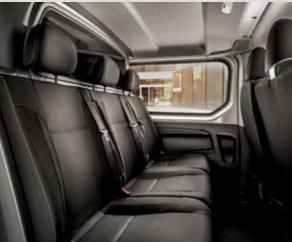

# MAKE YOUR HEADQUARTERS ANYWHERE.

The interior of Talento is the perfect office for fully dedicated professionals like you. Carefully crafted to combine comfort and functionality, it is equipped with all of the necessary features that makes every hour at work pleasant and effective.

The ingenious solutions that brings a **CENTRAL SEAT WITH POP-UP TABLE AND HOLDERS**, is just one of many clever solutions that makes Talento your ideal future workstation.