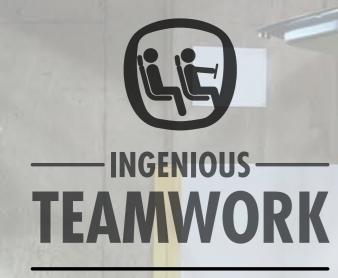

# CARRIER CARRER

SUCCESS COMES
IN MANY FORMS:
CARRY ALL OF THEM.

Versatility is key when running a successful business. Whether it is goods or passengers, Talento is designed to effectively transport all of them, without losing the van's compactness – great for urban environment.

Flexible and adaptable, you can easily load large objects from both side doors and rear doors. Offering **UP TO 1.2 TONNES OF PAYLOAD**, with space for 3 Euro pallets

(starting from short wheelbase/low roof) and the possibility of also transporting long objects. They can be easily carried through the CARGOPLUS, an opening underneath the passenger's seat that lets you fit objects UP TO 4.1 METERS in length, such as copper pipes.