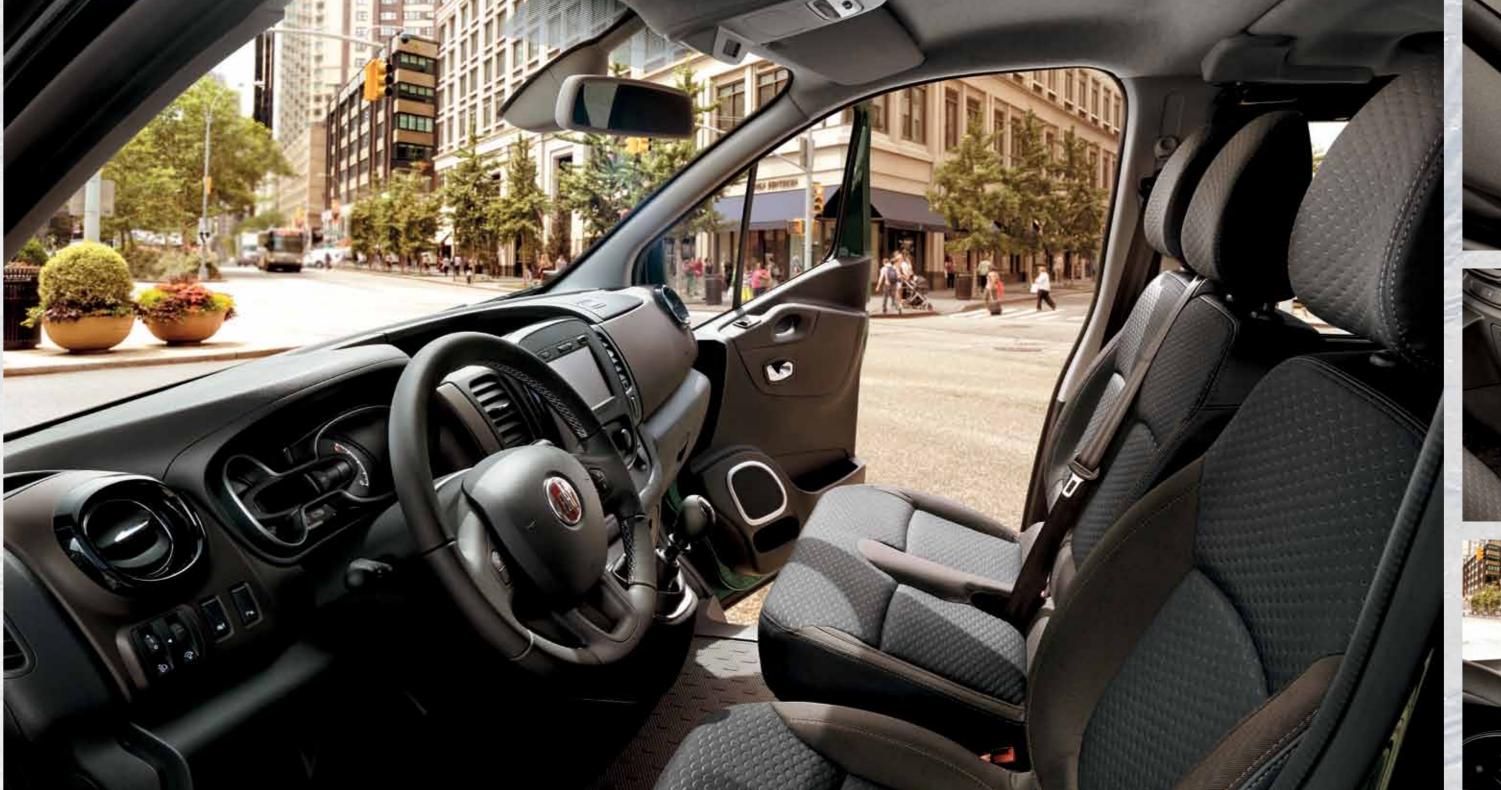

# MAKE YOUR HEADQUARTERS ANYWHERE.

The interior of Talento is the perfect office for fully dedicated professionals like you. Carefully crafted to combine comfort and functionality, it is equipped with all of the necessary features that makes every hour at work pleasant and effective.

# PUTTING TECHNOLOGY TO GOOD USE.

Technology plays a huge part in every business. The new Talento benefits from the latest technological advancements to improve your experience and efficiency at work.

The KEYLESS ENTRY/KEYLESS GO SYSTEM was carefully designed for the busy hands of a hard worker. Parking the Talento is made easy with integrated REAR PARKING SENSORS or REAR CAMERA displaying image in the interior mirror. Complemented by the VIEWPLUS MIRROR, that reduces the blind angle and improves the lateral view.

To help you find your next business destination, the new Talento comes complete with 7"
TOUCHSCREEN RADIO NAVIGATION SYSTEM.