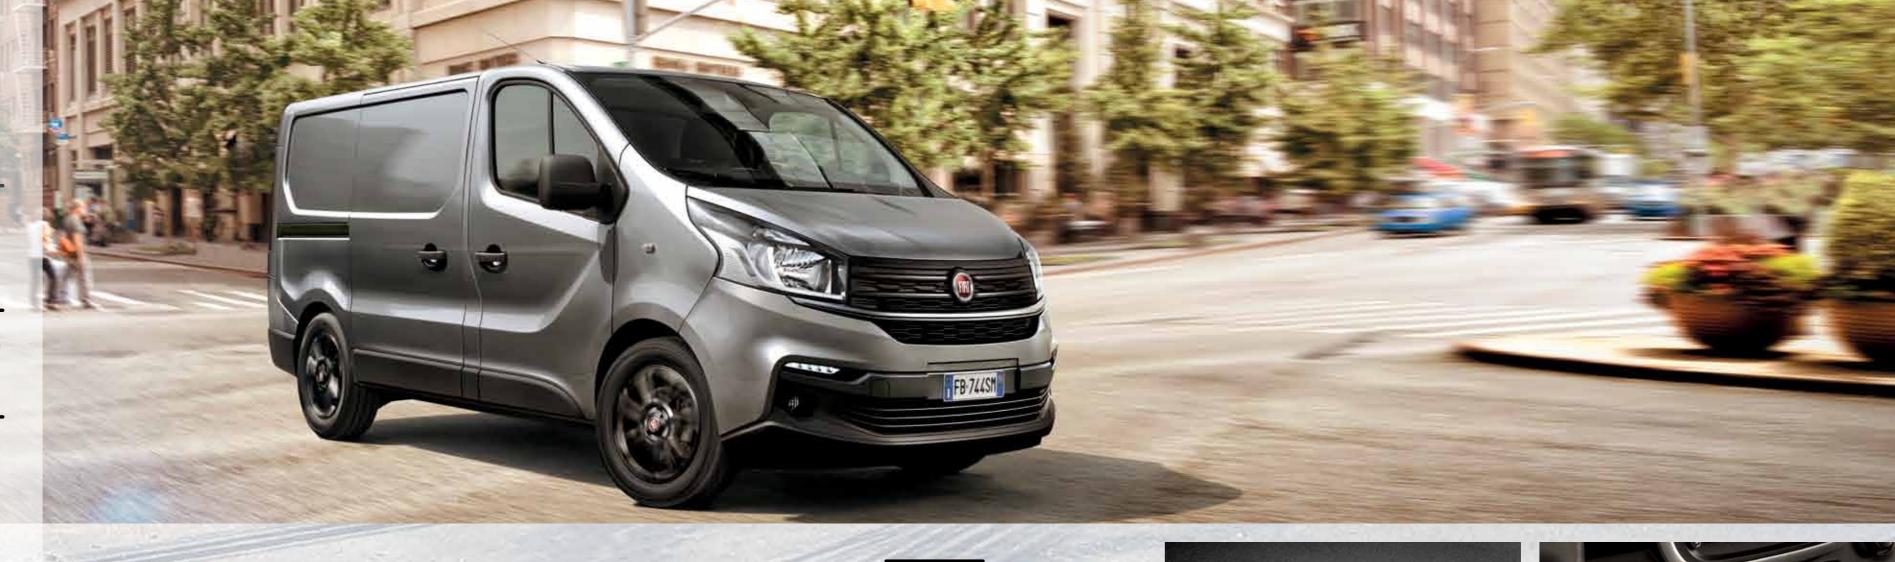

DESIGNED TO STAND OUT.

The AGGRESSIVE DESIGN of the new Talento shows how this unique van belongs to hard working professionals. From the style standpoint, Talento is compact and well-proportioned: the forward stretching windscreen pleasantly connects to the short bonnet and the overall effect is imposing, yet dynamic. The design is horizontal with bold, clear-cut lines in tune with the NEW FAMILY FEELING of the Fiat Professional range.

Enhanced vehicle width and load capacity is clearly suggested by the **SQUARE-SHAPED REAR** end, conveying an idea of dynamism and stability.

The Talento's design ingenuity was also applied to its size, thought to perfectly fit the space limits of every city, while offering great cargo capacity to carry every business forward.