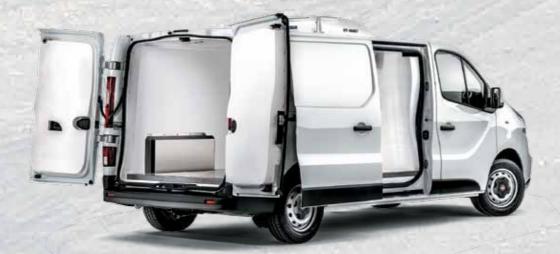

Flexible and adaptable, you can easily load large objects from both side doors and rear doors. Offering **UP TO 1.2 TONNES OF PAYLOAD**, with space for 3 Euro pallets

(starting from short wheelbase/low roof) and the possibility of also transporting long objects. They can be easily carried through the CARGOPLUS, an opening underneath the passenger's seat that lets you fit objects UP TO 4.1 METERS in length, such as copper pipes.

Talento has squared lines, implying its spacious interior and wide LOAD COMPART-MENT, UP TO 8.6 M<sup>3</sup>.

Behind every job well done is a team, and the new Talento has a comfortable seat for all team members. With a **LOAD COMPARTMENT** of **3.2 M**<sup>3</sup> in short wheelbase versions and **4.0 M**<sup>3</sup> in the long wheelbase versions, the shielded **DOUBLE CABIN** can carry a large volume of goods, alongside all your team members.

The crew cab is available with **FIVE OR SIX SEATS**, adding comfort to every trip. The cargo compartment is accessible from the rear, with **LEAF DOORS OPENING AT 90°** or **180°/255°**. Allowing to use every centimeter of the loading compartment, from the floor up to the roof.