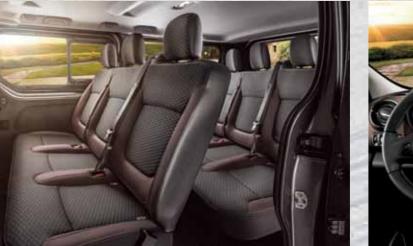

# MAKE YOUR HEADQUARTERS ANYWHERE.

The interior of Talento is the perfect office for fully dedicated professionals like you. Carefully crafted to combine comfort and functionality, it is equipped with all of the necessary features that makes every hour at work pleasant and effective.

The ingenious solutions that brings a **CENTRAL SEAT WITH POP-UP TABLE AND HOLDERS**, is just one of many clever solutions that makes Talento your ideal future workstation.

GREAT TEAMS
RIDE TOGETHER.

Teamwork is key to the success of every business. Talento is the highly practical and trustworthy partner you want within your team.

The **COMBI** is unique and versatile, allowing to have a **SECOND AND THIRD ROW OF SEATS**. With the advantage of maintaining a large **LOAD COMPARTMENT** (3.2 M³ in short wheelbase versions and **4.0 M**³ in the long wheelbase versions) to carry everything your team needs for the job.

# INGENIOUS—AVAILABILITY

ALWAYS SPACE FOR SUCCESS.

The **PEOPLE CARRIER** can be the **FAMILY** car or a shuttle service for passengers, as it comes with a **THIRD ROW OF SEATS** to carry **9 PEOPLE** in utmost comfort. A **LOAD COMPARTMENT** of **1.0 M**<sup>3</sup> in the short wheelbase version and **1.8 M**<sup>3</sup> in the long wheelbase version also allows for the transportation of goods. Professional and amateur athletes can also enjoy the versatility of the new Talento, arriving in great shape for their competitions.