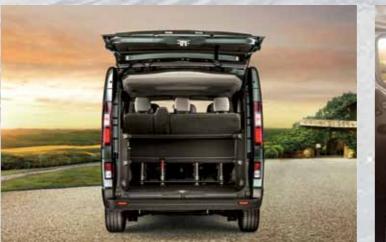

Talento has squared lines, implying its spacious interior and wide LOAD COMPART-MENT, UP TO 8.6 M<sup>3</sup>.

Behind every job well done is a team, and the new Talento has a comfortable seat for all team members. With a **LOAD COMPARTMENT** of **3.2 M**<sup>3</sup> in short wheelbase versions and **4.0 M**<sup>3</sup> in the long wheelbase versions, the shielded **DOUBLE CABIN** can carry a large volume of goods, alongside all your team members.

The crew cab is available with **FIVE OR SIX SEATS**, adding comfort to every trip. The cargo compartment is accessible from the rear, with **LEAF DOORS OPENING AT 90°** or **180°/255°**. Allowing to use every centimeter of the loading compartment, from the floor up to the roof.

GREAT TEAMS
RIDE TOGETHER.

Teamwork is key to the success of every business. Talento is the highly practical and trustworthy partner you want within your team.

The **COMBI** is unique and versatile, allowing to have a **SECOND AND THIRD ROW OF SEATS**. With the advantage of maintaining a large **LOAD COMPARTMENT** (3.2 M³ in short wheelbase versions and **4.0 M**³ in the long wheelbase versions) to carry everything your team needs for the job.