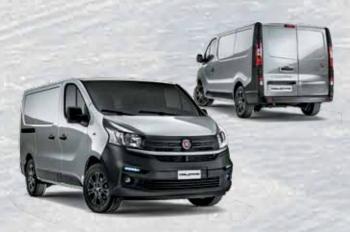

DESIGNED TO STAND OUT.

The AGGRESSIVE DESIGN of the new Talento shows how this unique van belongs to hard working professionals. From the style standpoint, Talento is compact and well-proportioned: the forward stretching windscreen pleasantly connects to the short bonnet and the overall effect is imposing, yet dynamic. The design is horizontal with bold, clear-cut lines in tune with the NEW FAMILY FEELING of the Fiat Professional range.

Enhanced vehicle width and load capacity is clearly suggested by the **SQUARE-SHAPED REAR** end, conveying an idea of dynamism and stability.

The Talento's design ingenuity was also applied to its size, thought to perfectly fit the space limits of every city, while offering great cargo capacity to carry every business forward.