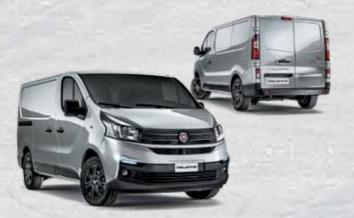

DESIGNED TO STAND OUT.

The AGGRESSIVE DESIGN of the new Talento shows how this unique van belongs to hard working professionals. From the style standpoint, Talento is compact and well-proportioned: the forward stretching windscreen pleasantly connects to the short bonnet and the overall effect is imposing, yet dynamic. The design is horizontal with bold, clear-cut lines in tune with the NEW FAMILY FEELING of the Fiat Professional range.

Enhanced vehicle width and load capacity is clearly suggested by the **SQUARE-SHAPED REAR** end, conveying an idea of dynamism and stability.

The Talento's design ingenuity was also applied to its size, thought to perfectly fit the space limits of every city, while offering great cargo capacity to carry every business forward.