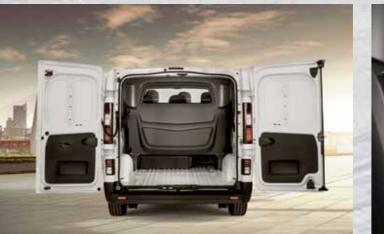

Talento has squared lines, implying its spacious interior and wide LOAD COMPART-MENT, UP TO 8.6 M<sup>3</sup>.

Behind every job well done is a team, and the new Talento has a comfortable seat for all team members. With a **LOAD COMPARTMENT** of **3.2 M**<sup>3</sup> in short wheelbase versions and **4.0 M**<sup>3</sup> in the long wheelbase versions, the shielded **DOUBLE CABIN** can carry a large volume of goods, alongside all your team members.

The crew cab is available with **FIVE OR SIX SEATS**, adding comfort to every trip. The cargo compartment is accessible from the rear, with **LEAF DOORS OPENING AT 90°** or **180°/255°**. Allowing to use every centimeter of the loading compartment, from the floor up to the roof.