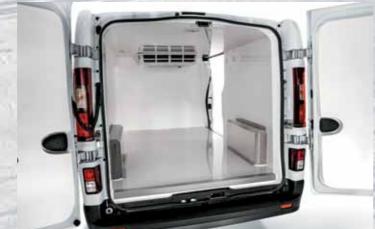

## REFRIGERATED BODY

Vehicle with isothermal insulation, ATP approved, which can keep internal temperatures constant up to 0°C. If a refrigerating unit is installed, the compartment turns into a cold room that can transport medicines or food products.