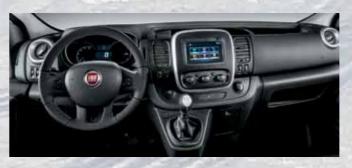

# PUTTING TECHNOLOGY TO GOOD USE.

Technology plays a huge part in every business. The new Talento benefits from the latest technological advancements to improve your experience and efficiency at work.

The KEYLESS ENTRY/KEYLESS GO SYSTEM was carefully designed for the busy hands of a hard worker. Parking the Talento is made easy with integrated REAR PARKING SENSORS or REAR CAMERA displaying image in the interior mirror. Complemented by the VIEWPLUS MIRROR, that reduces the blind angle and improves the lateral view.

To help you find your next business destination, the new Talento comes complete with 7"
TOUCHSCREEN RADIO NAVIGATION SYSTEM.