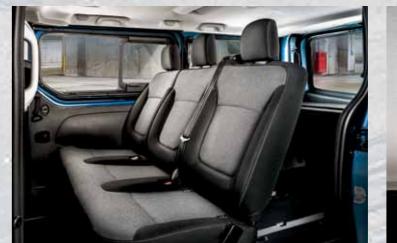

# MAKE YOUR HEADQUARTERS ANYWHERE.

The interior of Talento is the perfect office for fully dedicated professionals like you. Carefully crafted to combine comfort and functionality, it is equipped with all of the necessary features that makes every hour at work pleasant and effective.

The ingenious solutions that brings a **CENTRAL SEAT WITH POP-UP TABLE AND HOLDERS**, is just one of many clever solutions that makes Talento your ideal future workstation.