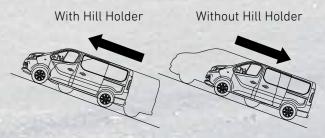

## HILL HOLDER

Ideal for starting off uphill with ultimate ease, even with a full load. The Hill Holder automatically holds the vehicle for several seconds without you having to press the brake pedal.

The Electronic Stability Control offers you exceptional grip and stability by independently managing the braking force on the wheels when taking on a curve. It prevents the wheels from skidding, and guarantees perfect traction in all conditions.

ESC, with TRACTION+ SYSTEM that transfers torque to the wheels, giving the best possible grip. The inclusion of HILL HOLDER technology aids you on steep roads, keeping your brakes activated for 3 seconds.