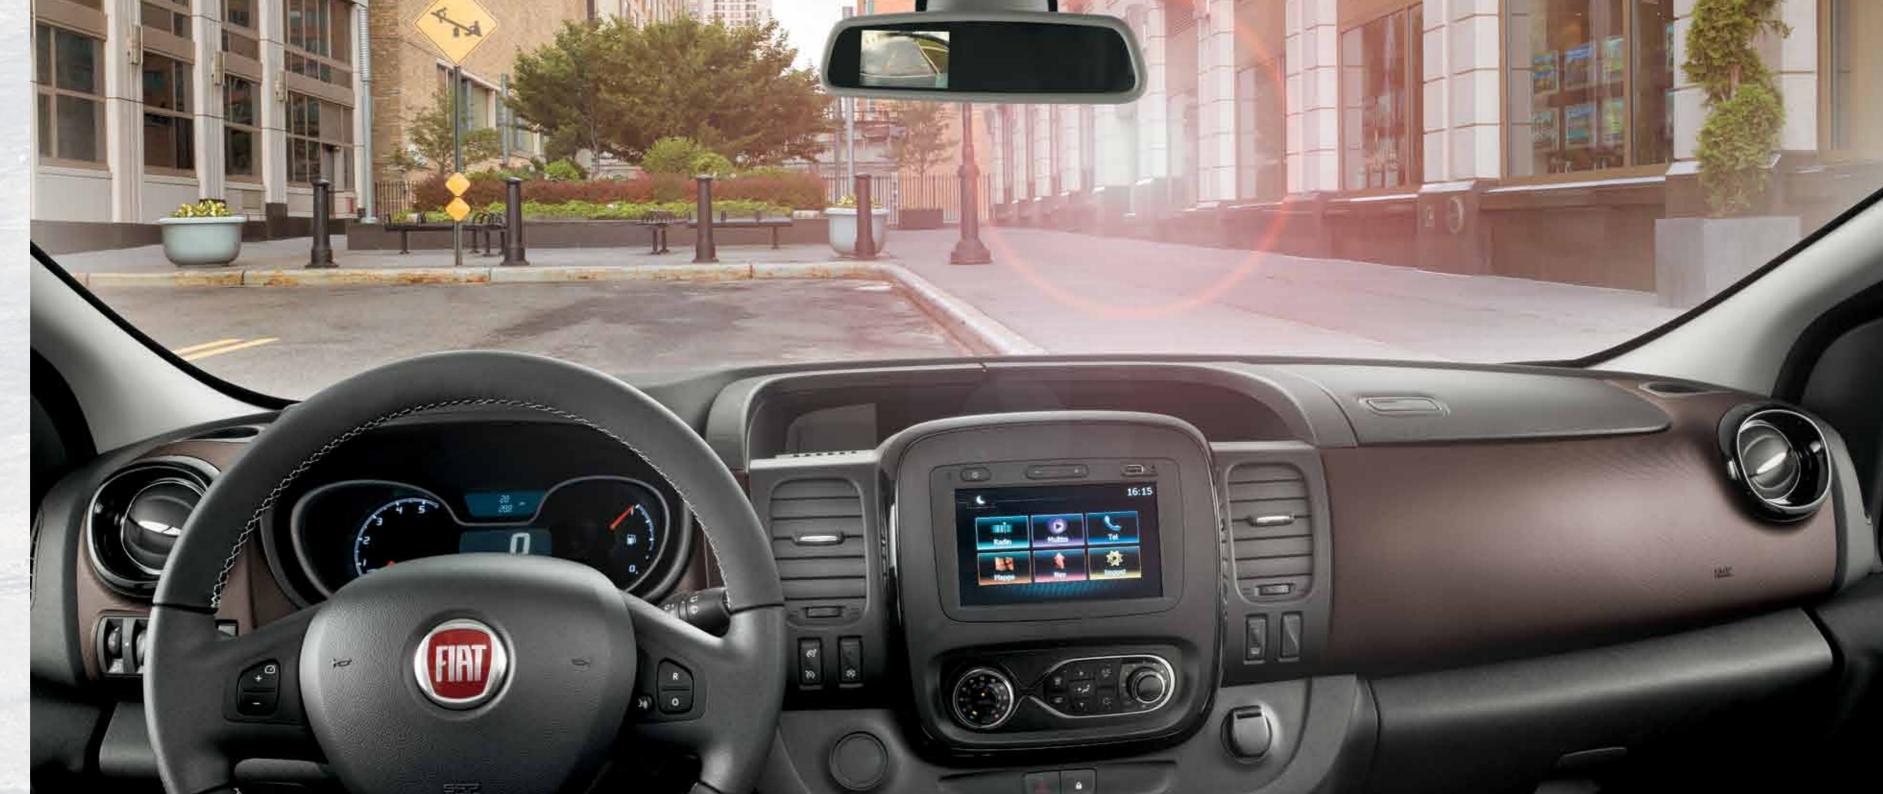

# PUTTING TECHNOLOGY TO GOOD USE.

Technology plays a huge part in every business. The new Talento benefits from the latest technological advancements to improve your experience and efficiency at work.

The KEYLESS ENTRY/KEYLESS GO SYSTEM was carefully designed for the busy hands of a hard worker. Parking the Talento is made easy with integrated REAR PARKING SENSORS or REAR CAMERA displaying image in the interior mirror. Complemented by the VIEWPLUS MIRROR, that reduces the blind angle and improves the lateral view.

To help you find your next business destination, the new Talento comes complete with 7"
TOUCHSCREEN RADIO NAVIGATION SYSTEM.