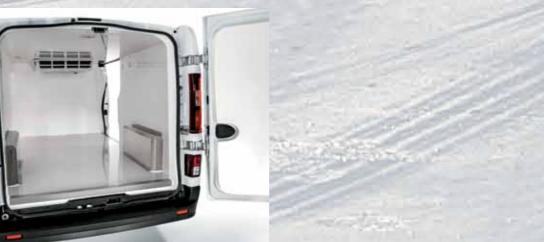

## REFRIGERATED BODY

Vehicle with isothermal insulation, ATP approved, which can keep internal temperatures constant up to 0°C. If a refrigerating unit is installed, the compartment turns into a cold room that can transport medicines or food products.