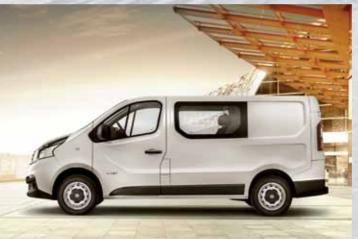

DESIGNED TO STAND OUT.

The AGGRESSIVE DESIGN of the new Talento shows how this unique van belongs to hard working professionals. From the style standpoint, Talento is compact and well-proportioned: the forward stretching windscreen pleasantly connects to the short bonnet and the overall effect is imposing, yet dynamic. The design is horizontal with bold, clear-cut lines in tune with the NEW FAMILY FEELING of the Fiat Professional range.

Enhanced vehicle width and load capacity is clearly suggested by the **SQUARE-SHAPED REAR** end, conveying an idea of dynamism and stability.

The Talento's design ingenuity was also applied to its size, thought to perfectly fit the space limits of every city, while offering great cargo capacity to carry every business forward.