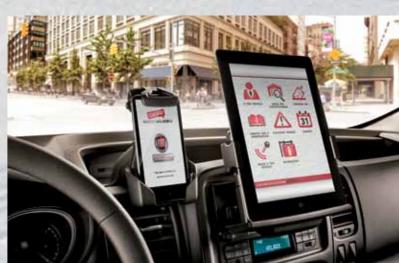

# PUTTING TECHNOLOGY TO GOOD USE.

Technology plays a huge part in every business. The new Talento benefits from the latest technological advancements to improve your experience and efficiency at work.

The KEYLESS ENTRY/KEYLESS GO SYSTEM was carefully designed for the busy hands of a hard worker. Parking the Talento is made easy with integrated REAR PARKING SENSORS or REAR CAMERA displaying image in the interior mirror. Complemented by the VIEWPLUS MIRROR, that reduces the blind angle and improves the lateral view.

To help you find your next business destination, the new Talento comes complete with 7"
TOUCHSCREEN RADIO NAVIGATION SYSTEM.