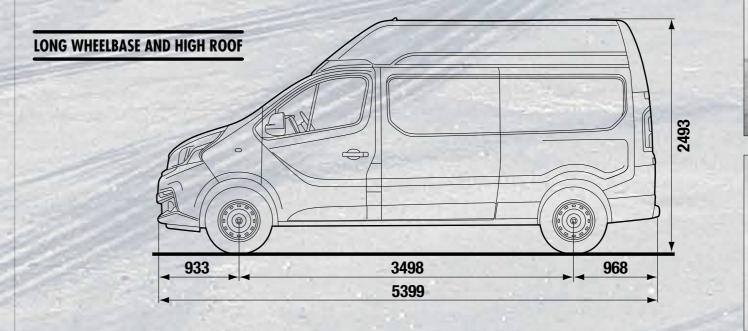

VAN VERSIONS.

The van's versatility allows you to choose the perfect combination for your business, between TWO different HEIGHTS, TWO LENGTHS AND TWO WHEELBASES.