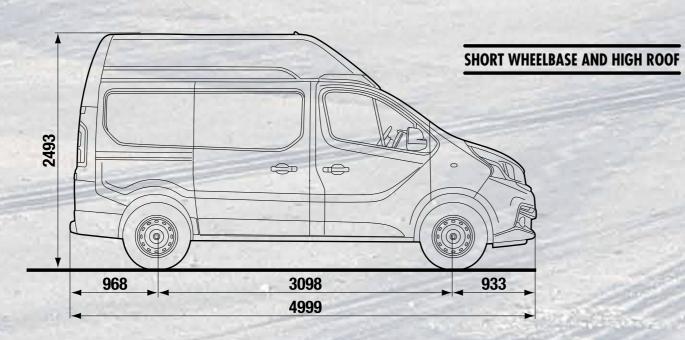

VAN VERSIONS.

The van's versatility allows you to choose the perfect combination for your business, between TWO different HEIGHTS, TWO LENGTHS AND TWO WHEELBASES.