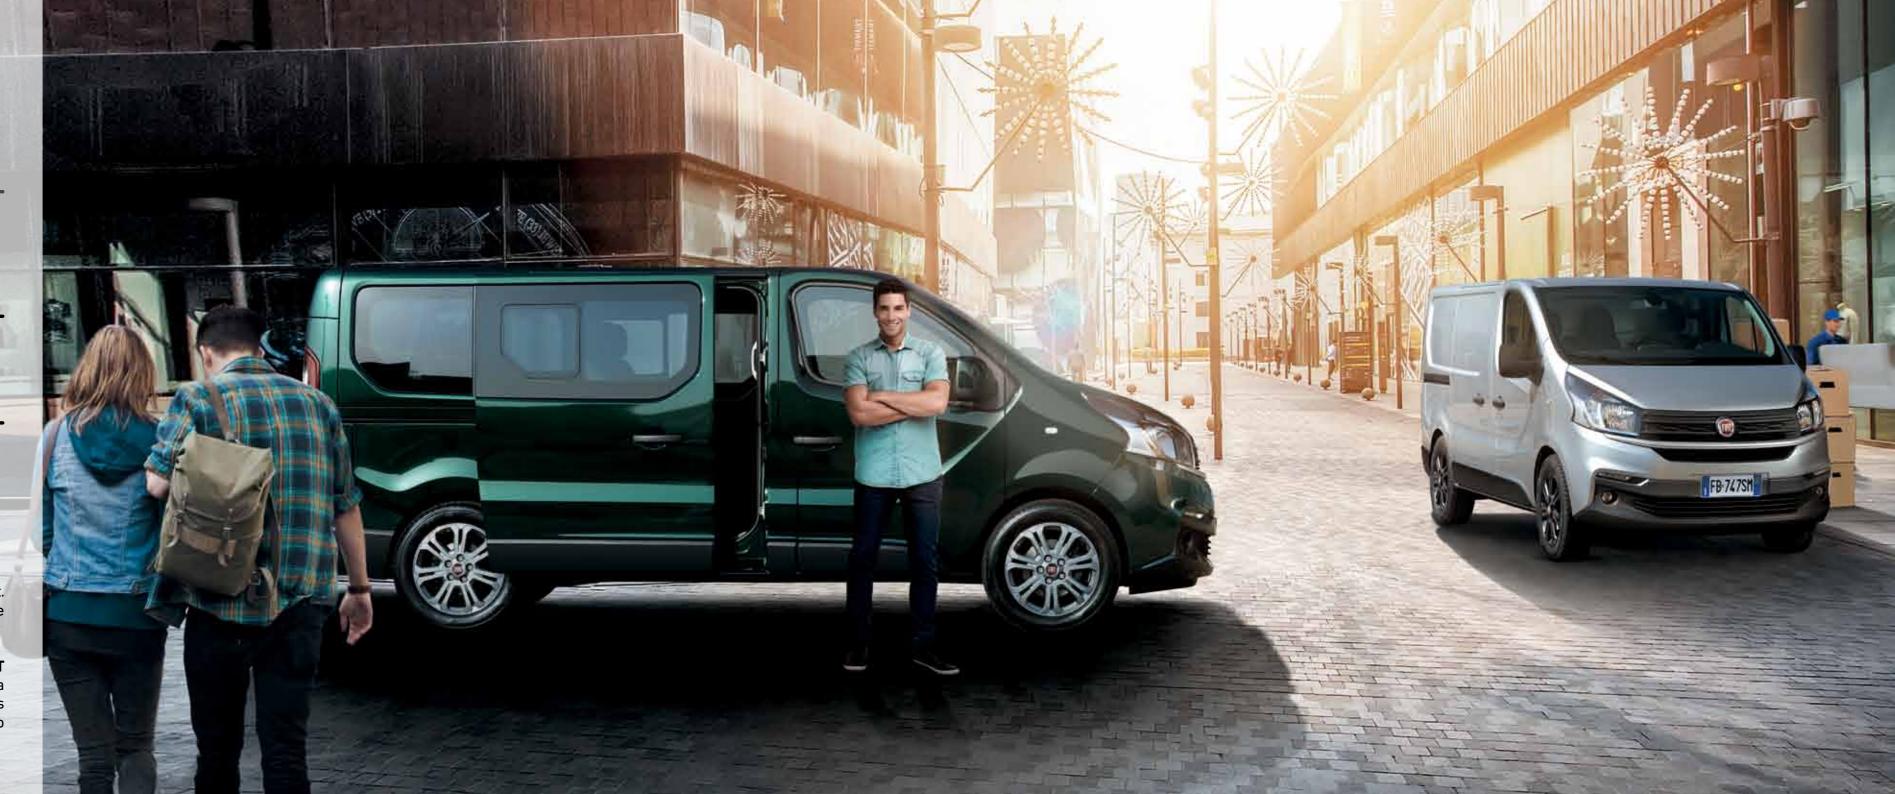

# CARRIER CARRER

SUCCESS COMES
IN MANY FORMS:
CARRY ALL OF THEM.

Versatility is key when running a successful business. Whether it is goods or passengers, Talento is designed to effectively transport all of them, without losing the van's compactness – great for urban environment.

Flexible and adaptable, you can easily load large objects from both side doors and rear doors. Offering **UP TO 1.2 TONNES OF PAYLOAD**, with space for 3 Euro pallets

(starting from short wheelbase/low roof) and the possibility of also transporting long objects. They can be easily carried through the CARGOPLUS, an opening underneath the passenger's seat that lets you fit objects UP TO 4.1 METERS in length, such as copper pipes.

Talento has squared lines, implying its spacious interior and wide LOAD COMPART-MENT, UP TO 8.6 M<sup>3</sup>.

Behind every job well done is a team, and the new Talento has a comfortable seat for all team members. With a **LOAD COMPARTMENT** of **3.2 M**<sup>3</sup> in short wheelbase versions and **4.0 M**<sup>3</sup> in the long wheelbase versions, the shielded **DOUBLE CABIN** can carry a large volume of goods, alongside all your team members.

The crew cab is available with **FIVE OR SIX SEATS**, adding comfort to every trip. The cargo compartment is accessible from the rear, with **LEAF DOORS OPENING AT 90°** or **180°/255°**. Allowing to use every centimeter of the loading compartment, from the floor up to the roof.