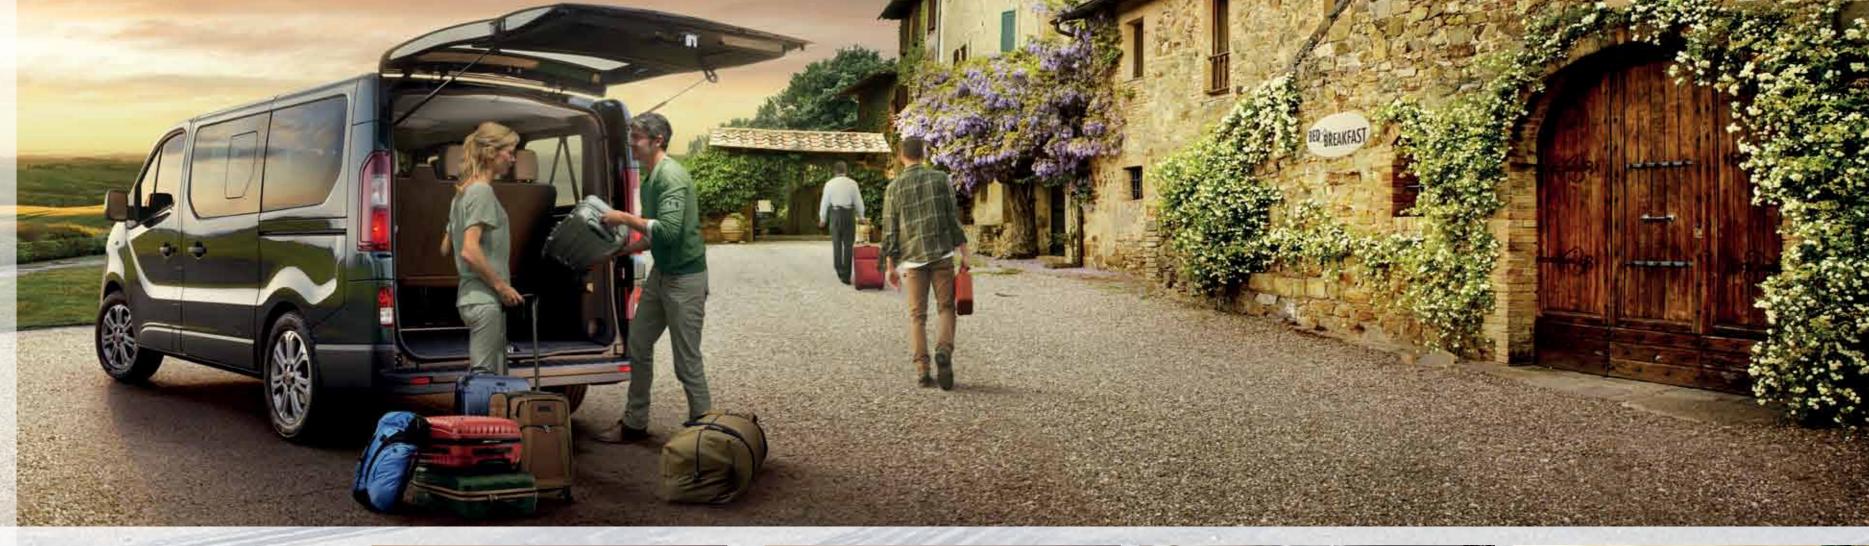

# CARRIER CARRER

SUCCESS COMES
IN MANY FORMS:
CARRY ALL OF THEM.

Versatility is key when running a successful business. Whether it is goods or passengers, Talento is designed to effectively transport all of them, without losing the van's compactness – great for urban environment.

Flexible and adaptable, you can easily load large objects from both side doors and rear doors. Offering **UP TO 1.2 TONNES OF PAYLOAD**, with space for 3 Euro pallets

(starting from short wheelbase/low roof) and the possibility of also transporting long objects. They can be easily carried through the CARGOPLUS, an opening underneath the passenger's seat that lets you fit objects UP TO 4.1 METERS in length, such as copper pipes.