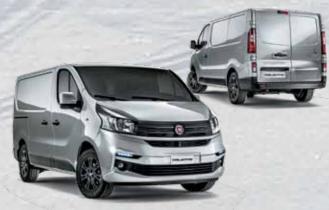

DESIGNED TO STAND OUT.

The AGGRESSIVE DESIGN of the new Talento shows how this unique van belongs to hard working professionals. From the style standpoint, Talento is compact and well-proportioned: the forward stretching windscreen pleasantly connects to the short bonnet and the overall effect is imposing, yet dynamic. The design is horizontal with bold, clear-cut lines in tune with the NEW FAMILY FEELING of the Fiat Professional range.

Enhanced vehicle width and load capacity is clearly suggested by the **SQUARE-SHAPED REAR** end, conveying an idea of dynamism and stability.

The Talento's design ingenuity was also applied to its size, thought to perfectly fit the space limits of every city, while offering great cargo capacity to carry every business forward.