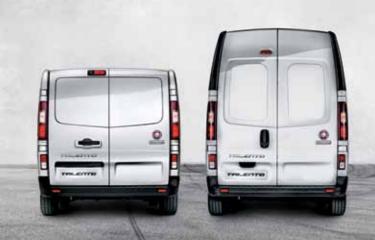

DESIGNED TO STAND OUT.

The AGGRESSIVE DESIGN of the new Talento shows how this unique van belongs to hard working professionals. From the style standpoint, Talento is compact and well-proportioned: the forward stretching windscreen pleasantly connects to the short bonnet and the overall effect is imposing, yet dynamic. The design is horizontal with bold, clear-cut lines in tune with the NEW FAMILY FEELING of the Fiat Professional range.

Enhanced vehicle width and load capacity is clearly suggested by the **SQUARE-SHAPED REAR** end, conveying an idea of dynamism and stability.

The Talento's design ingenuity was also applied to its size, thought to perfectly fit the space limits of every city, while offering great cargo capacity to carry every business forward.