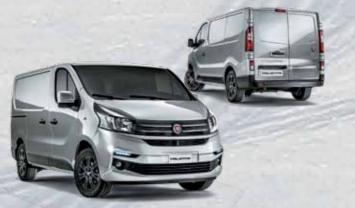

DESIGNED TO STAND OUT.

The AGGRESSIVE DESIGN of the new Talento shows how this unique van belongs to hard working professionals. From the style standpoint, Talento is compact and well-proportioned: the forward stretching windscreen pleasantly connects to the short bonnet and the overall effect is imposing, yet dynamic. The design is horizontal with bold, clear-cut lines in tune with the NEW FAMILY FEELING of the Fiat Professional range.

Enhanced vehicle width and load capacity is clearly suggested by the **SQUARE-SHAPED REAR** end, conveying an idea of dynamism and stability.

The Talento's design ingenuity was also applied to its size, thought to perfectly fit the space limits of every city, while offering great cargo capacity to carry every business forward.