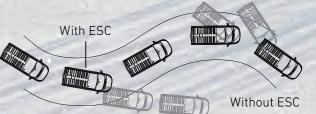

# TRACTION+

Traction+ is the innovative traction control system that improves the vehicle's traction on the most challenging surfaces with poor grip. Under conditions of low grip from any drive wheel, the control unit detects slipping and applies the breaks, transmitting the drive torque on the wheel with the best grip on the ground. In this way, the vehicle's performance is more comfortable, ensuring the best stability and handling.

## HILL HOLDER

Ideal for starting off uphill with ultimate ease, even with a full load. The Hill Holder automatically holds the vehicle for several seconds without you having to press the brake pedal.

The Electronic Stability Control offers you exceptional grip and stability by independently managing the braking force on the wheels when taking on a curve. It prevents the wheels from skidding, and guarantees perfect traction in all conditions.