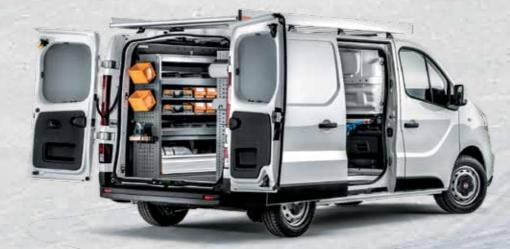

Flexible and adaptable, you can easily load large objects from both side doors and rear doors. Offering **UP TO 1.2 TONNES OF PAYLOAD**, with space for 3 Euro pallets

(starting from short wheelbase/low roof) and the possibility of also transporting long objects. They can be easily carried through the CARGOPLUS, an opening underneath the passenger's seat that lets you fit objects UP TO 4.1 METERS in length, such as copper pipes.

Talento has squared lines, implying its spacious interior and wide LOAD COMPART-MENT, UP TO 8.6 M<sup>3</sup>.

Behind every job well done is a team, and the new Talento has a comfortable seat for all team members. With a **LOAD COMPARTMENT** of **3.2 M**<sup>3</sup> in short wheelbase versions and **4.0 M**<sup>3</sup> in the long wheelbase versions, the shielded **DOUBLE CABIN** can carry a large volume of goods, alongside all your team members.

The crew cab is available with **FIVE OR SIX SEATS**, adding comfort to every trip. The cargo compartment is accessible from the rear, with **LEAF DOORS OPENING AT 90°** or **180°/255°**. Allowing to use every centimeter of the loading compartment, from the floor up to the roof.