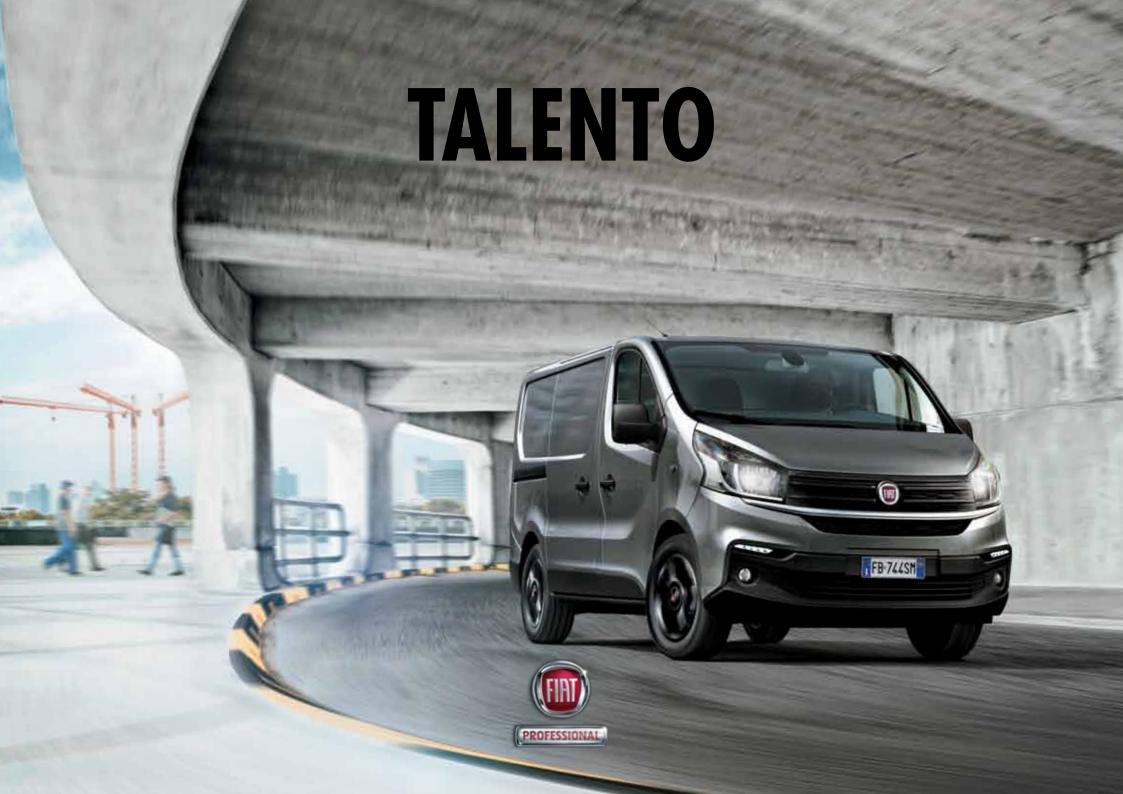

# MOVER

# MULTI-TALENTED LIKE EVERY PRO.

Being clever is to have the ability to adapt. To face different situations and always have the perfect solution for them.

**TALENTO** has it all. Designed to **TRANSPORT GOODS** or **PEOPLE**, it offers professionals a wide range of solutions, from loading features to accessories - that makes a huge difference to your everyday work.

DESIGNED TO STAND OUT.

The AGGRESSIVE DESIGN of the new Talento shows how this unique van belongs to hard working professionals. From the style standpoint, Talento is compact and well-proportioned: the forward stretching windscreen pleasantly connects to the short bonnet and the overall effect is imposing, yet dynamic. The design is horizontal with bold, clear-cut lines in tune with the NEW FAMILY FEELING of the Fiat Professional range.

Enhanced vehicle width and load capacity is clearly suggested by the **SQUARE-SHAPED REAR** end, conveying an idea of dynamism and stability.

The Talento's design ingenuity was also applied to its size, thought to perfectly fit the space limits of every city, while offering great cargo capacity to carry every business forward.