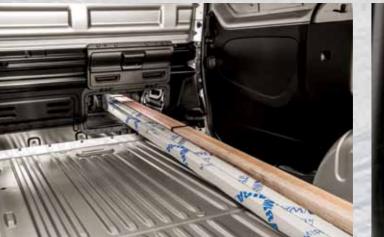

Flexible and adaptable, you can easily load large objects from both side doors and rear doors. Offering **UP TO 1.2 TONNES OF PAYLOAD**, with space for 3 Euro pallets

(starting from short wheelbase/low roof) and the possibility of also transporting long objects. They can be easily carried through the CARGOPLUS, an opening underneath the passenger's seat that lets you fit objects UP TO 4.1 METERS in length, such as copper pipes.