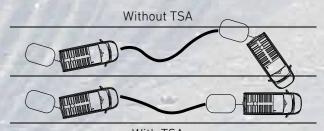

The Trailer Stability Assist system guarantees perfect stability even when towing. If the vehicle skids, the TSA automatically modulates the engine's power and the braking force on each wheel to give stability back to the vehicle and its trailer.

With TSA