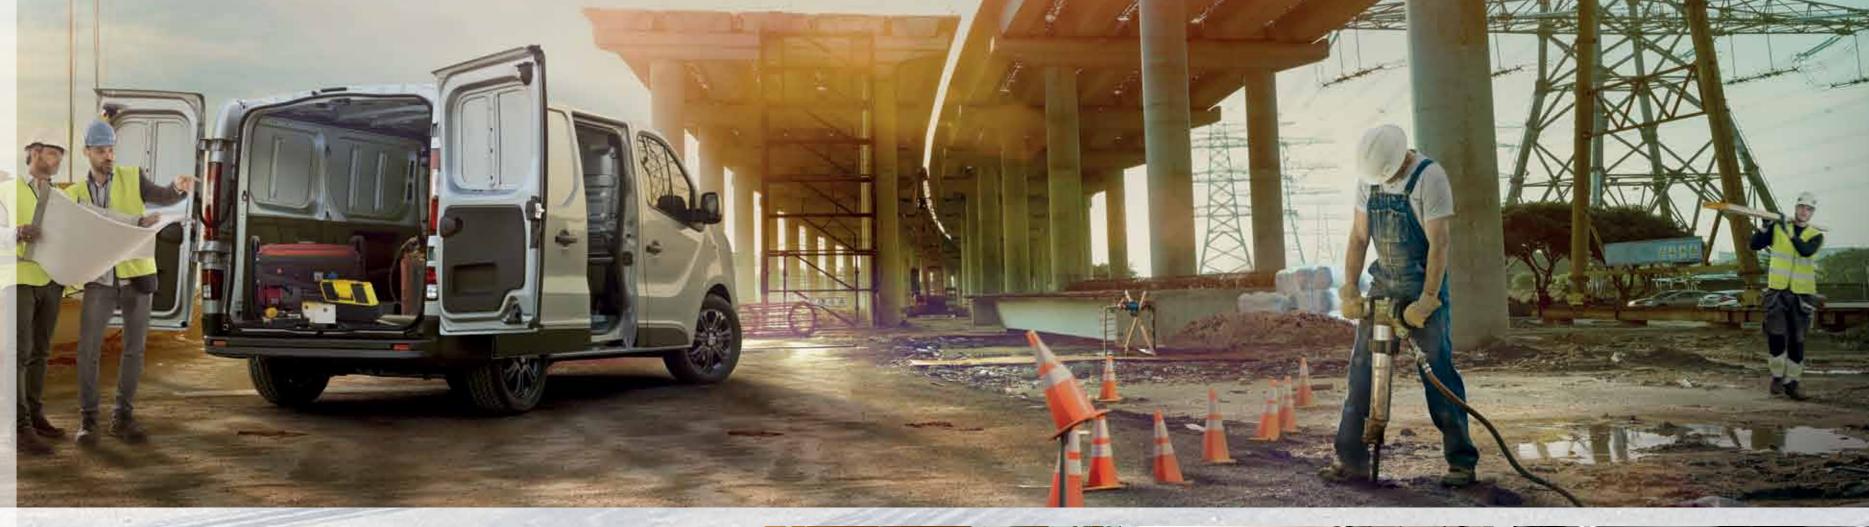

DESIGNED TO STAND OUT.

The AGGRESSIVE DESIGN of the new Talento shows how this unique van belongs to hard working professionals. From the style standpoint, Talento is compact and well-proportioned: the forward stretching windscreen pleasantly connects to the short bonnet and the overall effect is imposing, yet dynamic. The design is horizontal with bold, clear-cut lines in tune with the NEW FAMILY FEELING of the Fiat Professional range.

Enhanced vehicle width and load capacity is clearly suggested by the **SQUARE-SHAPED REAR** end, conveying an idea of dynamism and stability.

The Talento's design ingenuity was also applied to its size, thought to perfectly fit the space limits of every city, while offering great cargo capacity to carry every business forward.

# CARRIER CARRER

SUCCESS COMES
IN MANY FORMS:
CARRY ALL OF THEM.

Versatility is key when running a successful business. Whether it is goods or passengers, Talento is designed to effectively transport all of them, without losing the van's compactness – great for urban environment.

Flexible and adaptable, you can easily load large objects from both side doors and rear doors. Offering **UP TO 1.2 TONNES OF PAYLOAD**, with space for 3 Euro pallets

(starting from short wheelbase/low roof) and the possibility of also transporting long objects. They can be easily carried through the CARGOPLUS, an opening underneath the passenger's seat that lets you fit objects UP TO 4.1 METERS in length, such as copper pipes.