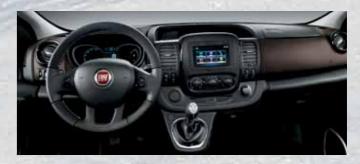

# PUTTING TECHNOLOGY TO GOOD USE.

Technology plays a huge part in every business. The new Talento benefits from the latest technological advancements to improve your experience and efficiency at work.

The KEYLESS ENTRY/KEYLESS GO SYSTEM was carefully designed for the busy hands of a hard worker. Parking the Talento is made easy with integrated REAR PARKING SENSORS or REAR CAMERA displaying image in the interior mirror. Complemented by the VIEWPLUS MIRROR, that reduces the blind angle and improves the lateral view.

To help you find your next business destination, the new Talento comes complete with 7"
TOUCHSCREEN RADIO NAVIGATION SYSTEM.