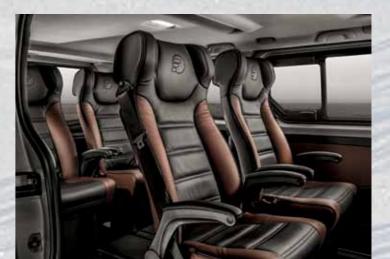

## MOBILE WORKSHOP

Version made of galvannealled automotive steel with modular and flexible quick fastening system.

PASSENGER TRANSPORT

Shuttle seating 6 to 7 people with leather upholstered seats (second row swivel), floor with rails and ABS coverings.

# INGENIOUS—AVAILABILITY

ALWAYS SPACE FOR SUCCESS.

The **PEOPLE CARRIER** can be the **FAMILY** car or a shuttle service for passengers, as it comes with a **THIRD ROW OF SEATS** to carry **9 PEOPLE** in utmost comfort. A **LOAD COMPARTMENT** of **1.0 M**<sup>3</sup> in the short wheelbase version and **1.8 M**<sup>3</sup> in the long wheelbase version also allows for the transportation of goods. Professional and amateur athletes can also enjoy the versatility of the new Talento, arriving in great shape for their competitions.