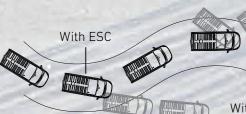

# TRACTION+

Traction+ is the innovative traction control system that improves the vehicle's traction on the most challenging surfaces with poor grip. Under conditions of low grip from any drive wheel, the control unit detects slipping and applies the breaks, transmitting the drive torque on the wheel with the best grip on the ground. In this way, the vehicle's performance is more comfortable, ensuring the best stability and handling.

## HILL HOLDER

Ideal for starting off uphill with ultimate ease, even with a full load. The Hill Holder automatically holds the vehicle for several seconds without you having to press the brake pedal.

The Electronic Stability Control offers you exceptional grip and stability by independently managing the braking force on the wheels when taking on a curve. It prevents the wheels from skidding, and guarantees perfect traction in all conditions.