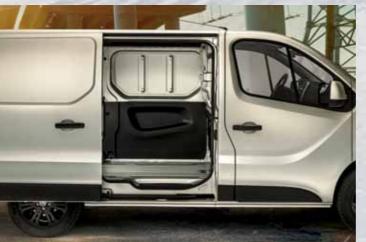

The crew cab is available with **FIVE OR SIX SEATS**, adding comfort to every trip. The cargo compartment is accessible from the rear, with **LEAF DOORS OPENING AT 90°** or **180°/255°**. Allowing to use every centimeter of the loading compartment, from the floor up to the roof.