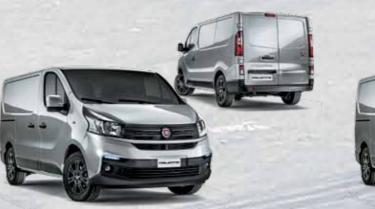

DESIGNED TO STAND OUT.

The AGGRESSIVE DESIGN of the new Talento shows how this unique van belongs to hard working professionals. From the style standpoint, Talento is compact and well-proportioned: the forward stretching windscreen pleasantly connects to the short bonnet and the overall effect is imposing, yet dynamic. The design is horizontal with bold, clear-cut lines in tune with the NEW FAMILY FEELING of the Fiat Professional range.

Enhanced vehicle width and load capacity is clearly suggested by the **SQUARE-SHAPED REAR** end, conveying an idea of dynamism and stability.

The Talento's design ingenuity was also applied to its size, thought to perfectly fit the space limits of every city, while offering great cargo capacity to carry every business forward.