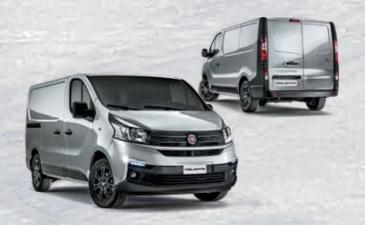

DESIGNED TO STAND OUT.

The AGGRESSIVE DESIGN of the new Talento shows how this unique van belongs to hard working professionals. From the style standpoint, Talento is compact and well-proportioned: the forward stretching windscreen pleasantly connects to the short bonnet and the overall effect is imposing, yet dynamic. The design is horizontal with bold, clear-cut lines in tune with the NEW FAMILY FEELING of the Fiat Professional range.

Enhanced vehicle width and load capacity is clearly suggested by the **SQUARE-SHAPED REAR** end, conveying an idea of dynamism and stability.

The Talento's design ingenuity was also applied to its size, thought to perfectly fit the space limits of every city, while offering great cargo capacity to carry every business forward.