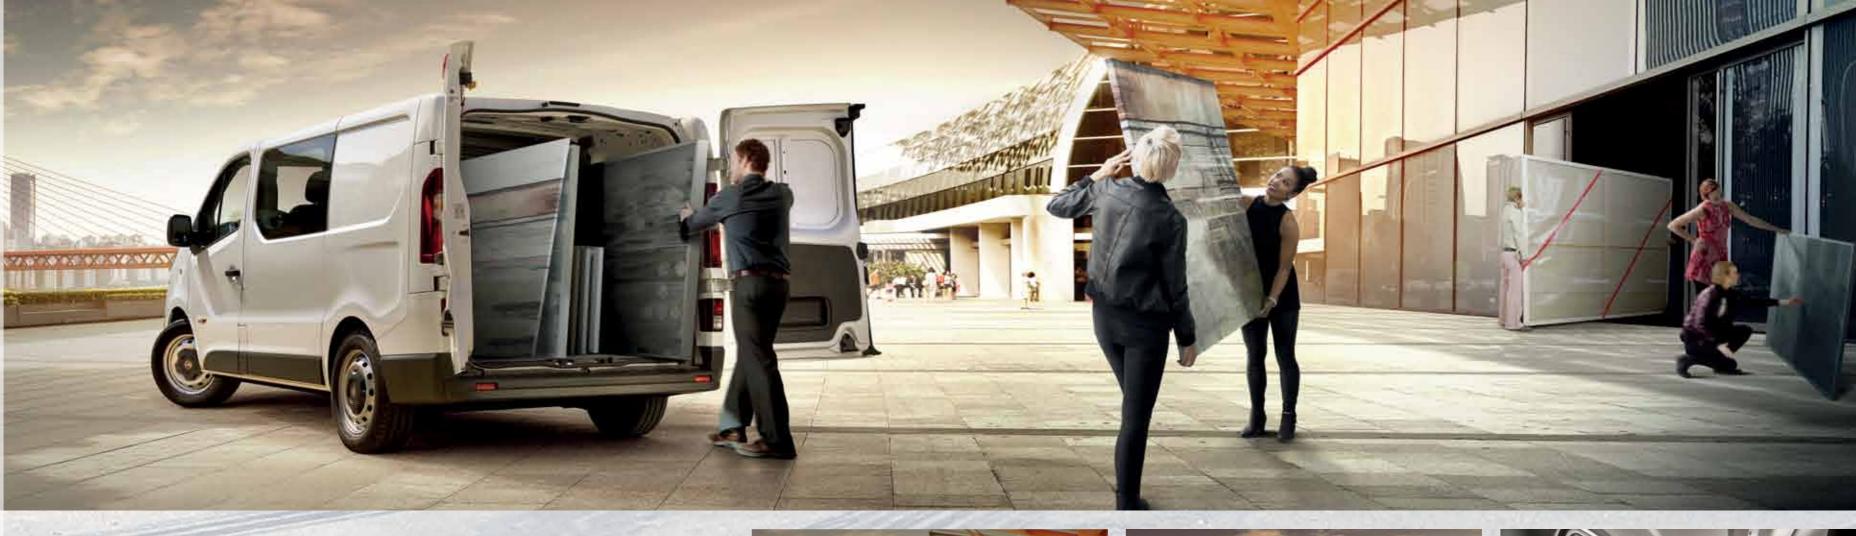

# CARRIER CARRER

SUCCESS COMES
IN MANY FORMS:
CARRY ALL OF THEM.

Versatility is key when running a successful business. Whether it is goods or passengers, Talento is designed to effectively transport all of them, without losing the van's compactness – great for urban environment.

Flexible and adaptable, you can easily load large objects from both side doors and rear doors. Offering **UP TO 1.2 TONNES OF PAYLOAD**, with space for 3 Euro pallets

(starting from short wheelbase/low roof) and the possibility of also transporting long objects. They can be easily carried through the CARGOPLUS, an opening underneath the passenger's seat that lets you fit objects UP TO 4.1 METERS in length, such as copper pipes.

Talento has squared lines, implying its spacious interior and wide LOAD COMPART-MENT, UP TO 8.6 M<sup>3</sup>.

Behind every job well done is a team, and the new Talento has a comfortable seat for all team members. With a **LOAD COMPARTMENT** of **3.2 M**<sup>3</sup> in short wheelbase versions and **4.0 M**<sup>3</sup> in the long wheelbase versions, the shielded **DOUBLE CABIN** can carry a large volume of goods, alongside all your team members.