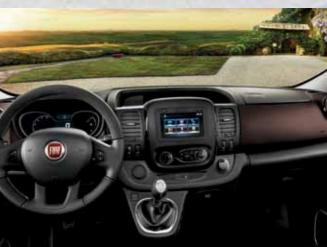

# PUTTING TECHNOLOGY TO GOOD USE.

Technology plays a huge part in every business. The new Talento benefits from the latest technological advancements to improve your experience and efficiency at work.

The KEYLESS ENTRY/KEYLESS GO SYSTEM was carefully designed for the busy hands of a hard worker. Parking the Talento is made easy with integrated REAR PARKING SENSORS or REAR CAMERA displaying image in the interior mirror. Complemented by the VIEWPLUS MIRROR, that reduces the blind angle and improves the lateral view.

To help you find your next business destination, the new Talento comes complete with 7"
TOUCHSCREEN RADIO NAVIGATION SYSTEM.