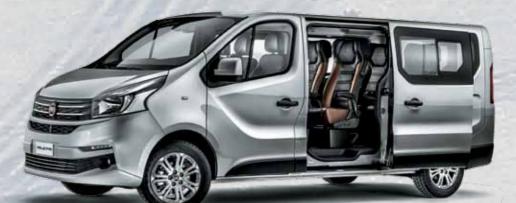

GREAT TEAMS
RIDE TOGETHER.

Teamwork is key to the success of every business. Talento is the highly practical and trustworthy partner you want within your team.

The **COMBI** is unique and versatile, allowing to have a **SECOND AND THIRD ROW OF SEATS**. With the advantage of maintaining a large **LOAD COMPARTMENT** (3.2 M³ in short wheelbase versions and **4.0 M**³ in the long wheelbase versions) to carry everything your team needs for the job.

# INGENIOUS—AVAILABILITY

ALWAYS SPACE FOR SUCCESS.

The **PEOPLE CARRIER** can be the **FAMILY** car or a shuttle service for passengers, as it comes with a **THIRD ROW OF SEATS** to carry **9 PEOPLE** in utmost comfort. A **LOAD COMPARTMENT** of **1.0 M**<sup>3</sup> in the short wheelbase version and **1.8 M**<sup>3</sup> in the long wheelbase version also allows for the transportation of goods. Professional and amateur athletes can also enjoy the versatility of the new Talento, arriving in great shape for their competitions.