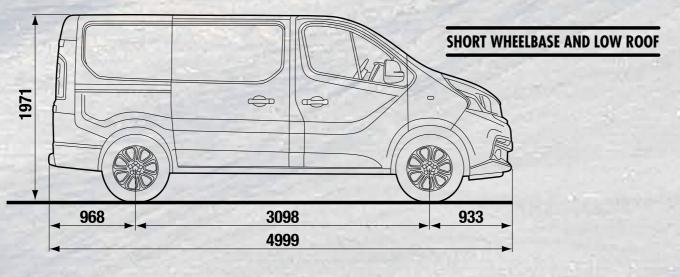

VAN VERSIONS.

The van's versatility allows you to choose the perfect combination for your business, between TWO different HEIGHTS, TWO LENGTHS AND TWO WHEELBASES.