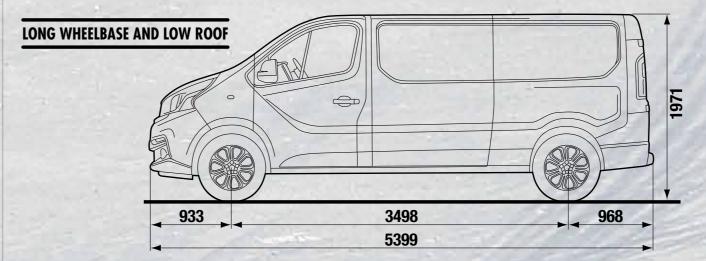

VAN VERSIONS.

The van's versatility allows you to choose the perfect combination for your business, between TWO different HEIGHTS, TWO LENGTHS AND TWO WHEELBASES.