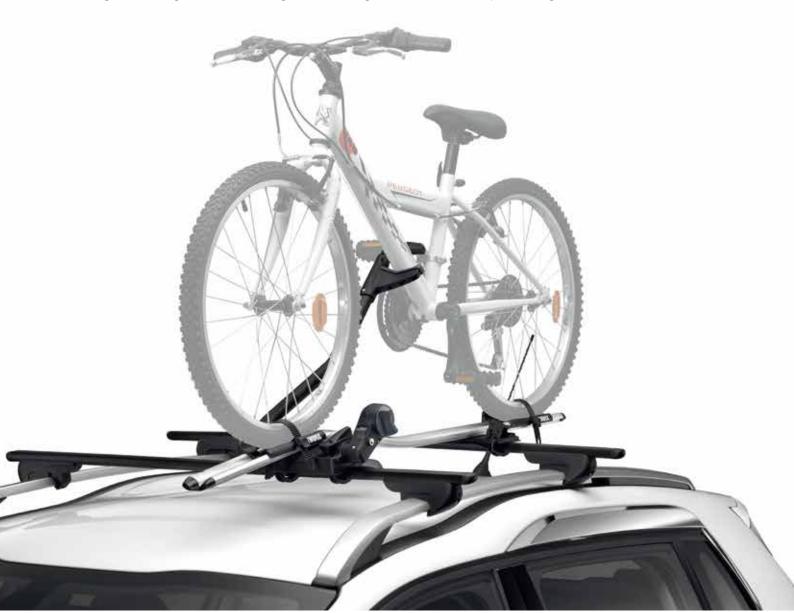

This single cycle carrier affixes securely to all PEUGEOT roof bars. It attaches to the bike on each wheel and the frame, and is available in a choice of steel or lightweight aluminium construction.