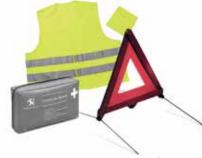

Romer Baby Safe+ Group: 0+

Romer Duo+ Isofix Group: 1

Romer Kidfix Group: 2, 3

Kiddy Cruiserfix Pro Group: 2, 3

**ℜ Snow chains and snow socks**Essential for driving on fresh or compacted snow.

**High visibility vest, warning triangle and first aid kit**Be prepared for unexpected emergencies with our range of road safety accessories. All items are available individually.