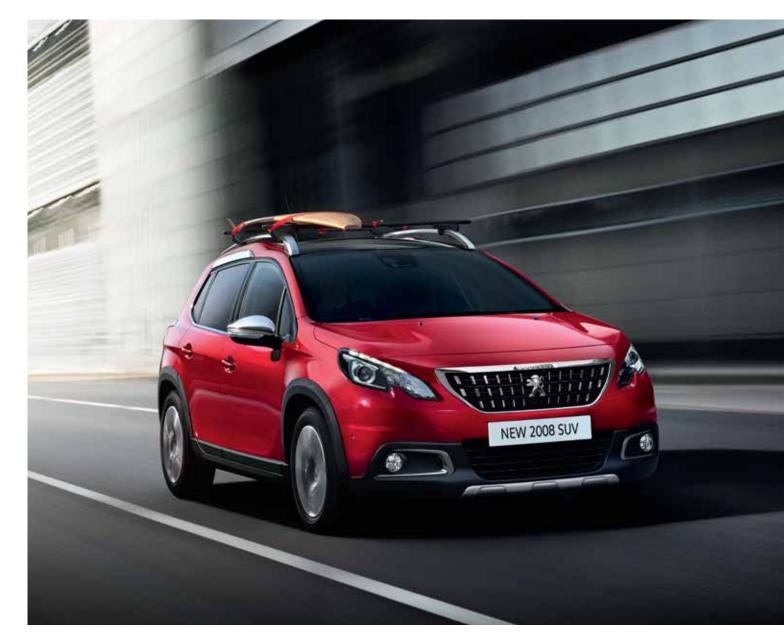

**NEW PEUGEOT 2008 SUV ACCESSORIES** 

# CHOOSE PEUGEOT QUALITY

Experience sharp design, uncompromising quality and instinctive driving in the New PEUGEOT 2008 SUV.

An SUV built with strength and character, the striking new exterior design is complemented with vibrant new paint finishes: Emerald and Ultimate Red.

Innovative lifestyle technology has been introduced to ensure maximum convenience and safety. Plus, the modern and efficient range of PureTech petrol and BlueHDi diesel engines combine impressive performance with exceptional fuel economy.

New PEUGEOT 2008 SUV features the PEUGEOT i-Cockpit®, an intuitive interior layout that reinvents the driving experience, and Grip Control® which optimises traction in low-grip conditions, adapting to all terrains and weather conditions.

#### **Roof bars**

A set of transverse roof bars provide an excellent foundation for carrying large items. All roof bars feature a locking mechanism for added security.