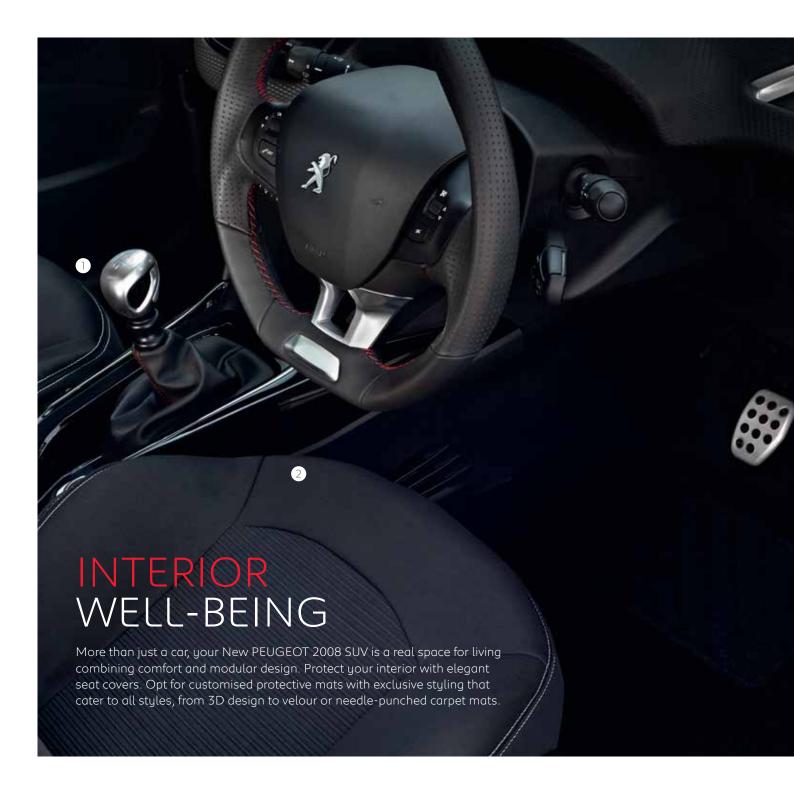

New PEUGEOT 2008 SUV features the PEUGEOT i-Cockpit®, an intuitive interior layout that reinvents the driving experience, and Grip Control® which optimises traction in low-grip conditions, adapting to all terrains and weather conditions.