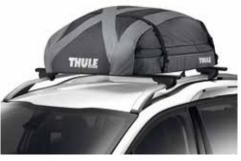

 $\Re$  Standard carpet mat set

**≸** Boot mat

**★** Extended Boot Mat

Luggage bag

A convenient alternative to the traditional rigid luggage box, the luggage bag folds flat for easy storage when not in use.