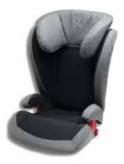

#### Child safety seats

A complete range of seats suitable for carrying children aged from birth to 10 years. All seats offer optimum levels of comfort and are tested and approved by PEUGEOT. They also comply with the most stringent of safety standards including European approval regulations.

Romer Baby Safe+ Group: 0+

Romer Duo+ Isofix Group: 1

Romer Kidfix Group: 2, 3

Kiddy Cruiserfix Pro Group: 2, 3

**ℜ Snow chains and snow socks**Essential for driving on fresh or compacted snow.

**High visibility vest, warning triangle and first aid kit**Be prepared for unexpected emergencies with our range of road safety accessories. All items are available individually.