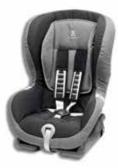

#### Child safety seats

A complete range of seats suitable for carrying children aged from birth to 10 years. All seats offer optimum levels of comfort and are tested and approved by PEUGEOT. They also comply with the most stringent of safety standards including European approval regulations.

Romer Baby Safe+ Group: 0+

Romer Duo+ Isofix Group: 1

Romer Kidfix Group: 2, 3

Kiddy Cruiserfix Pro Group: 2, 3

**ℜ Snow chains and snow socks**Essential for driving on fresh or compacted snow.

**High visibility vest, warning triangle and first aid kit**Be prepared for unexpected emergencies with our range of road safety accessories. All items are available individually.