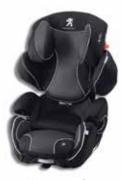

#### Child safety seats

A complete range of seats suitable for carrying children aged from birth to 10 years. All seats offer optimum levels of comfort and are tested and approved by PEUGEOT. They also comply with the most stringent of safety standards including European approval regulations.