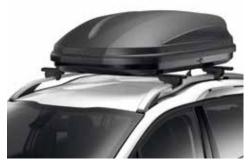

Luggage boxes — short

A practical yet stylish way to increase your 2008 SUV's luggage capacity.