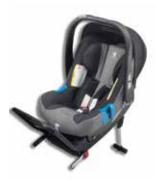

#### Child safety seats

A complete range of seats suitable for carrying children aged from birth to 10 years. All seats offer optimum levels of comfort and are tested and approved by PEUGEOT. They also comply with the most stringent of safety standards including European approval regulations.

Romer Baby Safe+ Group: 0+

Romer Duo+ Isofix Group: 1

Romer Kidfix Group: 2, 3

Kiddy Cruiserfix Pro Group: 2, 3

**ℜ Snow chains and snow socks**Essential for driving on fresh or compacted snow.

**High visibility vest, warning triangle and first aid kit**Be prepared for unexpected emergencies with our range of road safety accessories. All items are available individually.