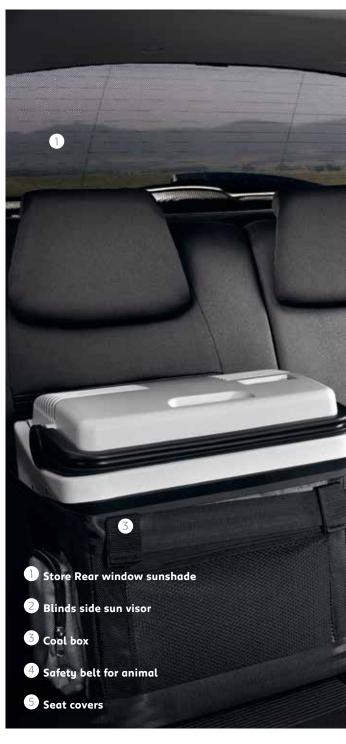

#### **☆** Coat hanger

This chrome effect coat hanger attaches to the rear of a front seat head restraint. It provides a convenient hanging space for jackets and coats low down where they can't restrict your rear view vision.

#### Air freshener diffuser

Create an atmosphere with this portable diffuser that can be used with a range of delightful fragrance refills.