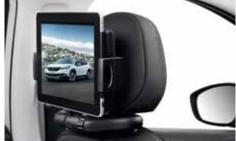

#### Multimedia headrest support

This support mounts onto the front seat headrest posts and is compatible with most DVDs, Netbooks, mini PCs and iPads. It's the perfect practical touch allowing your rear seat passengers to keep themselves entertained.