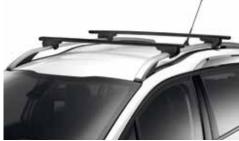

#### **Roof bars**

A set of transverse roof bars provide an excellent foundation for carrying large items. All roof bars feature a locking mechanism for added security.