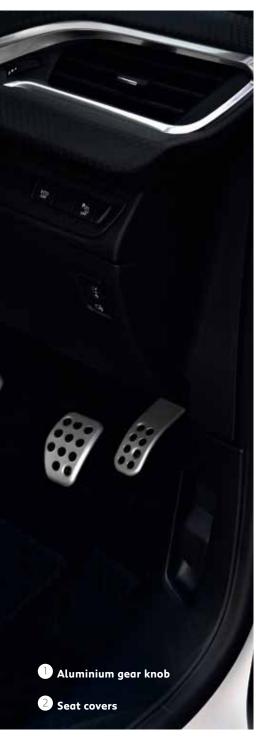

his chrome effect coat hanger attaches to the rear of a front seat head restraint. It provides a convenient hanging space for jackets and coats low down where they can't restrict your rear view vision.



#### Air freshener diffuser

Create an atmosphere with this portable diffuser that can be used with a range of delightful fragrance refills.









## TAKE AN ADVENTURE

Equip your New PEUGEOT 2008 SUV for your next adventure and enhance its looks. PEUGEOT brings you covers and strips to ensure maximum protection of your vehicle body to increase its longevity. Add an extra touch of personalisation with our door sill protection range.



**Backlit door sill protectors** 



Stainless door sill protectors



Dark chrome door sill protectors



Aluminium effect door sill protectors











**★** Velour carpet mat set



**ℜ** Rubber carpet mat set



**⊀** Flexible boot tray



 $\Re$  Standard carpet mat set



**≸** Boot mat



**★** Extended Boot Mat



Luggage bag

A convenient alternative to the traditional rigid luggage box, the luggage bag folds flat for easy storage when not in use.



Luggage boxes — short

A practical yet stylish way to increase your 2008 SUV's luggage capacity.



#### Ski-carrier

A choice of ski carriers allowing the carriage of up to six pairs of skis. Can also be used to secure snow boards (depending on model).



#### **Roof bars**

A set of transverse roof bars provide an excellent foundation for carrying large items. All roof bars feature a locking mechanism for added security.



#### Tow bar mounted 'hang on style' cycle carrier

This