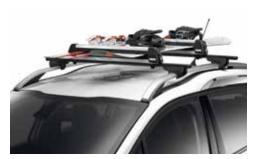

#### Ski-carrier

A choice of ski carriers allowing the carriage of up to six pairs of skis. Can also be used to secure snow boards (depending on model).

#### **Roof bars**

A set of transverse roof bars provide an excellent foundation for carrying large items. All roof bars feature a locking mechanism for added security.