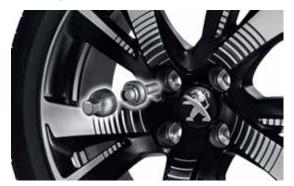

₹ Dog guard

Make the carriage of canine passengers safer with this easy to fit and remove dog guard.

\*\*Anti-theft wheel bolts
Reduces the risk of theft of both alloy and steel road wheels.

Nomadic reading lamp