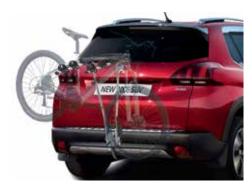

#### Tow bar mounted 'hang on style' cycle carrier

This tow bar mounted cycle carrier attaches securely to any tow ball. It is available in 2, 3 & 4 cycle capacity configurations. This product must be used on conjunction with a rear lighting board (sold separately).