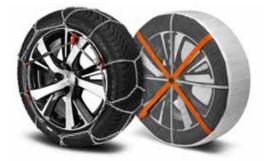

Romer Baby Safe+ Group: 0+

Romer Duo+ Isofix Group: 1

Romer Kidfix Group: 2, 3

Kiddy Cruiserfix Pro Group: 2, 3

**ℜ Snow chains and snow socks**Essential for driving on fresh or compacted snow.

**High visibility vest, warning triangle and first aid kit**Be prepared for unexpected emergencies with our range of road safety accessories. All items are available individually.