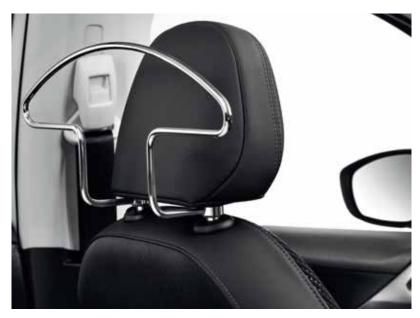

#### **☆** Coat hanger

This chrome effect coat hanger attaches to the rear of a front seat head restraint. It provides a convenient hanging space for jackets and coats low down where they can't restrict your rear view vision.