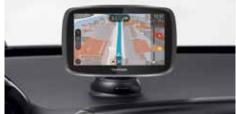

#### TomTom portable navigation system

The very latest in portable navigation from TomTom. No set-up or subscription charges — simply plug in, switch on and GO. These smart, easy-to-use navigation units come pre-loaded with UK and Western European mapping\* and include a screen mount and in-car power lead. Entering address details could not be easier thanks to the touchscreen operation and postcode navigation.

\* Dependent on model. Certain specifications are fitted with Satellite Navigation as standard.