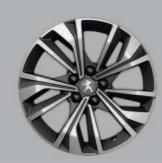

#### SIMPLY SHINE

Aluminium rims, matt or glossy, give the ultimate exterior touch to the new PEUGEOT 508.

To trulu personalise uour new PEUGEOT 508. choose from a range of 7 allou rims.

\* Please refer to the product specification guide for details on allou rims available

16" BANDON

16" CYPRESS

17" MERION

17" MERION

18" HIRONE

18" SPERONE diamond cut two tone

19" AUGUSTA diamond two cut tone