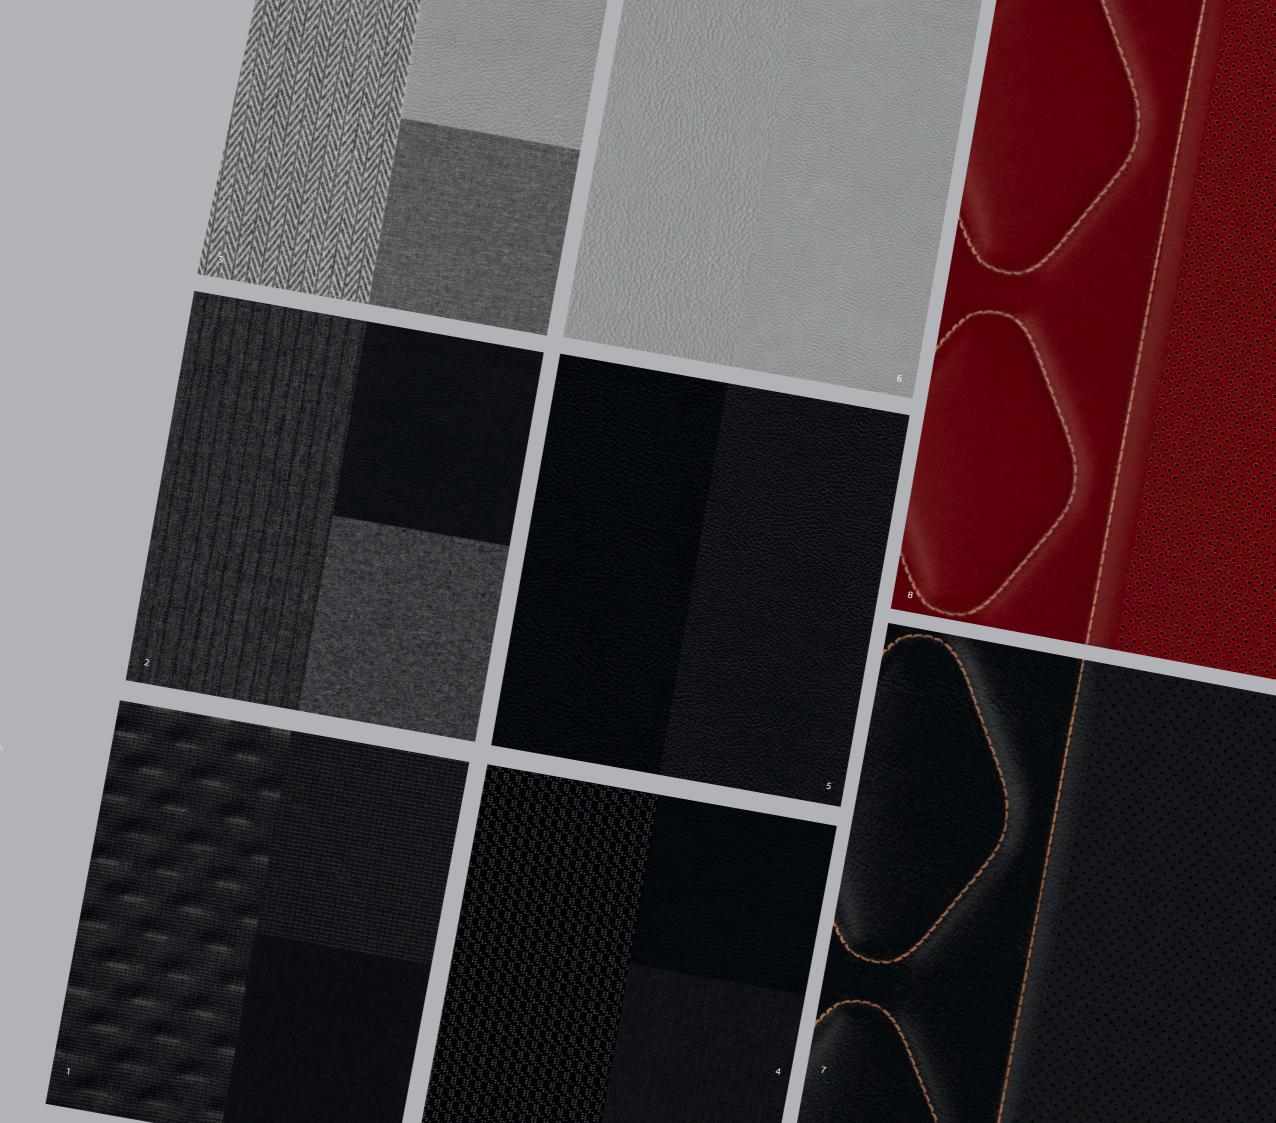

#### CHOOSE YOUR INTERIOR

Choose your trim\* and your upholstery\* and mak the new PEUGEOT 508 your own. Take a seat,

- 1 Mistral tri-material 'Losange' cloth
- !. Mistral tri-material 'Imila' leather effect and 'Brumeo' cloth
- . Light grey tri-material 'Evron' leather effect and 'Guerande' cloth
- 4. Mistral tri-material 'Belomka' leather effect and 'Ornis' cloth
- 5. Claudia Mistral leathe
- 6. Claudia Guerande leather
- 7. Nappa Mistral full grain leath
- 8. Nappa Red full grain leathe