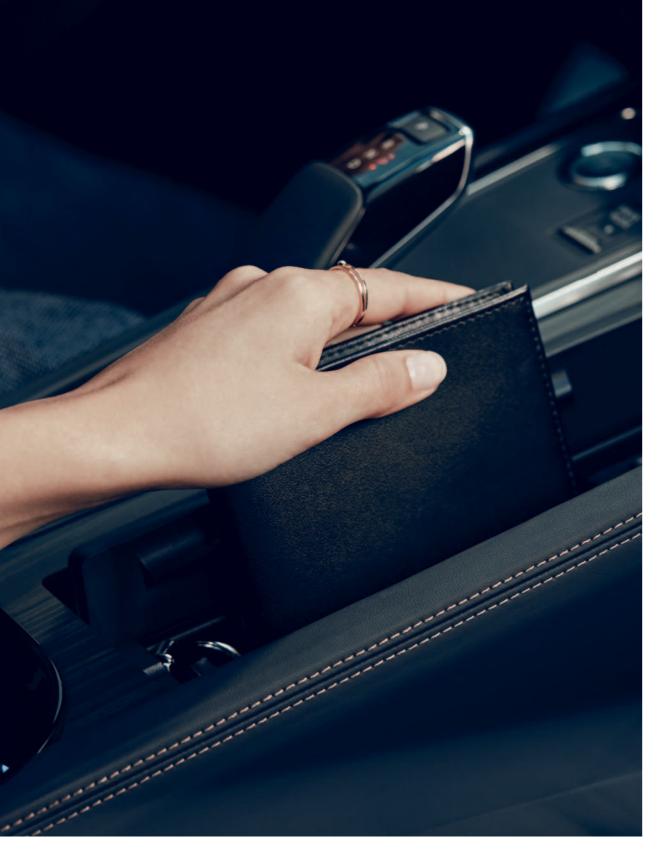

## IT'S THE LITTLE THINGS...

Many thoughtful storage spaces are distributed throughout the cabin to hold items of various sizes, allowing ease of access at all times, including a clever compartment built into the centre arm rest and a hidden compartment, built into the central console.