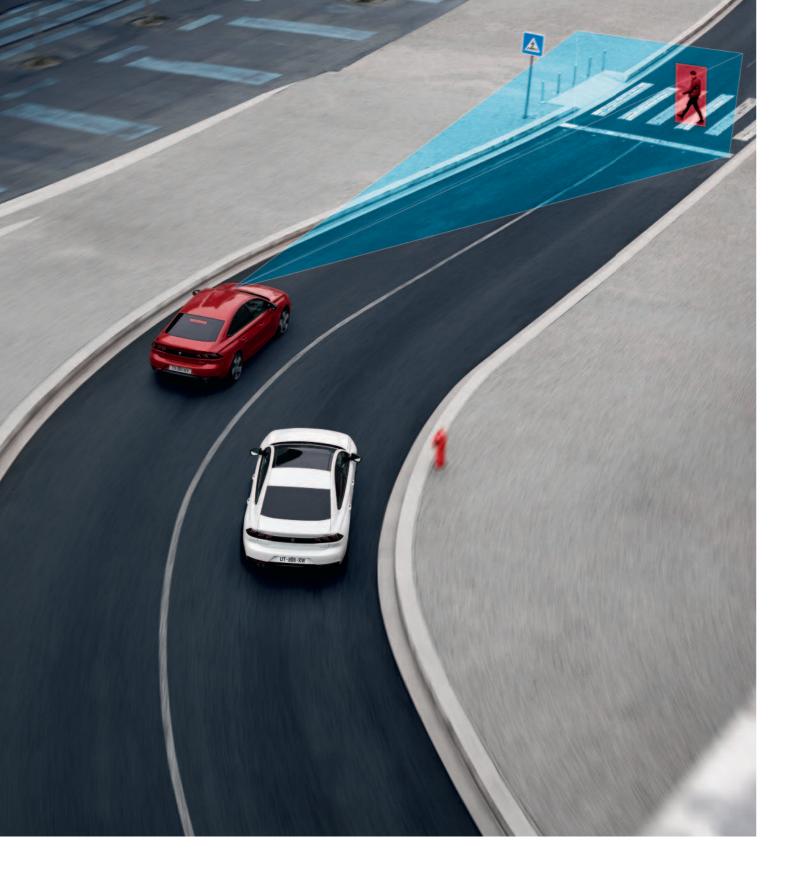

#### ANTICIPATE THE UNKNOWN.

With the Safety Pack\*, the driving aids support you for a complete peace of mind trip. It includes Automatic Emergency Braking (Active Safety Brake) with Collision Alert, Distance Alert, Lane Keeping Assist and Speed Limit Recognition and Recommendation. The Safety Plus Pack\* offers advanced safety by integrating an Active Blind Spot Monitoring System, Driver Attention Alert, Automatic High-Beam Switching and Extended Headlight Recognition.