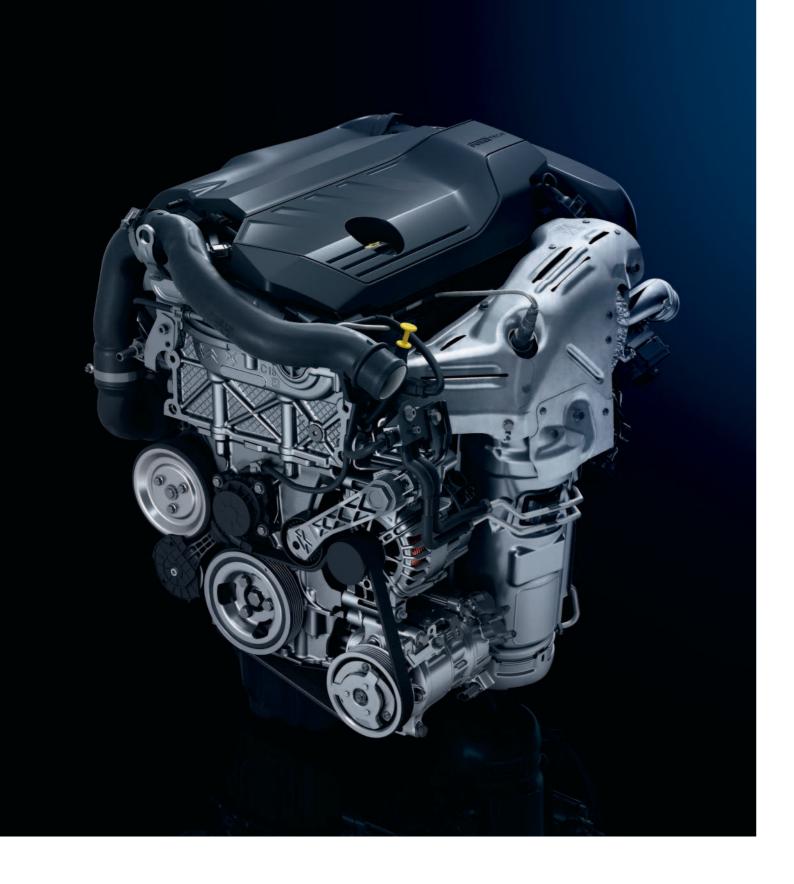

#### DEMAND EFFICIENY.

With decades of proven expertise in engine production, the new 508 is powered by PEUGEOT's latest generation PureTech and BlueHDi engines\*, offering the perfect balance between power and performance, without compromising on efficiency.