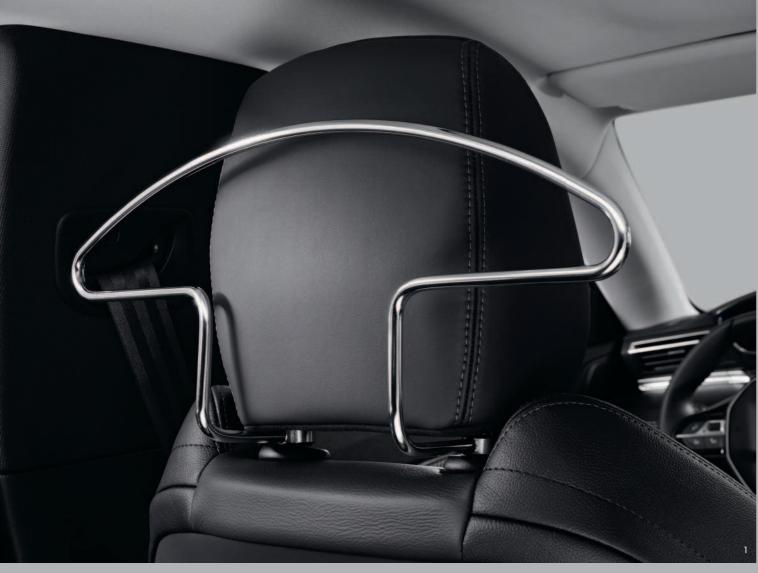

#### ACCESSORISE YOUR JOURNEY.

The new PEUGEOT 508 can be equipped with transport, protection, comfort and multimedia solution accessories, to preserve your vehicle and make your travels even more pleasant Talk to your local PEUGEOT Dealer about your Accessory options today.

1 - Clothes hanger

- 2 Velvet carnet se
- 3 Boot protector
- Sot of two front mud flans