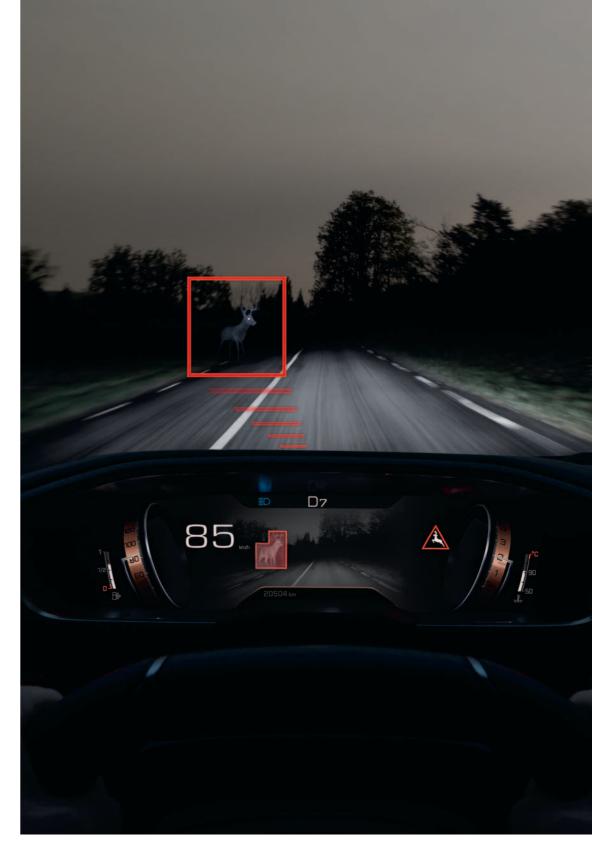

## DETECT EVEN IN THE DARK.

At night or in reduced visibility, for optimised driving safety, a Night Vision infrared camera\* detects the presence of pedestrians or animals in front of the vehicle. The image is then displayed in your field of vision, on the digital head-up instrument panel, and an audible warning signal is given.