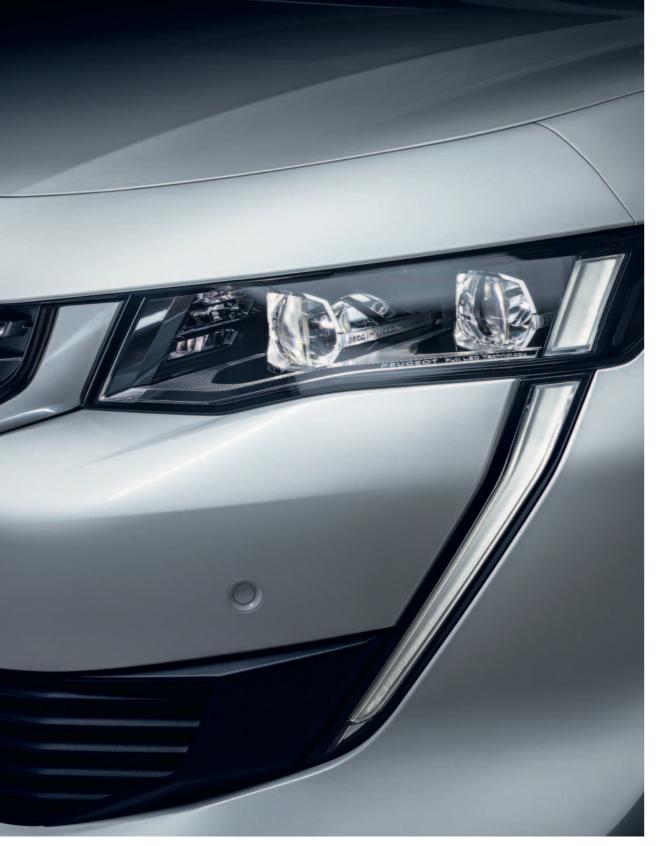

## SEE THE LIGHT.

To complement the sharp, sleek design, the new PEUGEOT 508 sports a distinctive lighting signature. Full LED head lights\* (includes static cornering function\*), with automatic high beam assist\* and LED indicators\*, lend themselves to safer driving, day or night.

## UNFORGETTABLE.

These lights are illuminated throughout the night and day, with adaptive intensity. Differing in appearance depending on side or full rear view, they are instantly identifiable and a clear signature of the brand.