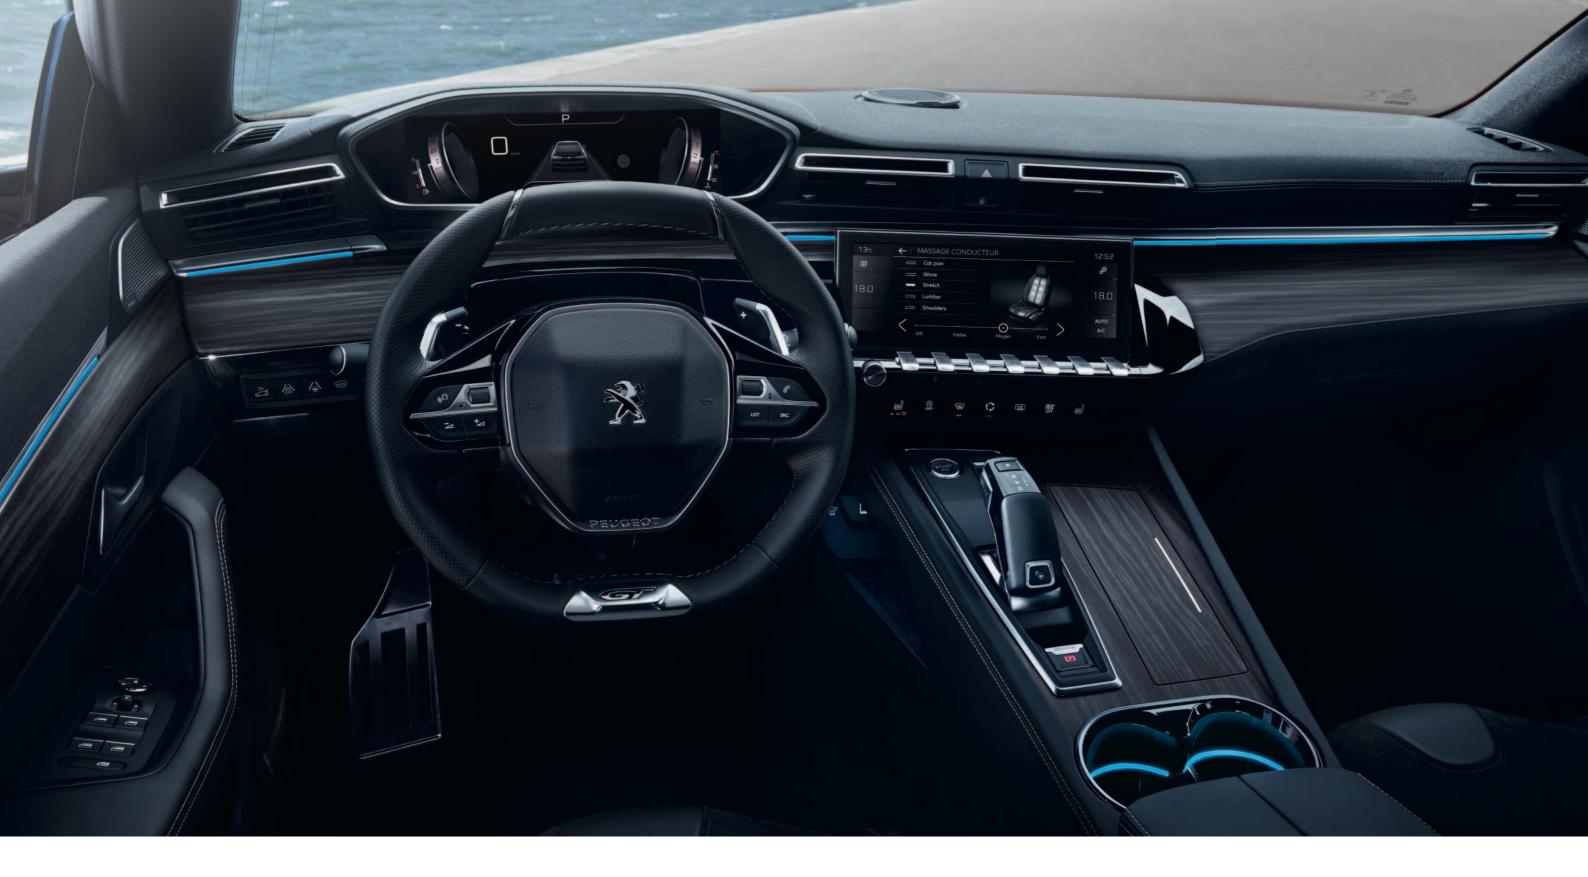

## LATEST GENERATION PEUGEOT I-COCKPIT®.

Take the driver's seat in the new PEUGEOT 508 and enjoy a sensory delight, thanks to the latest generation PEUGEOT i-Cockpit®. The compact steering wheel, configurable head-up digital instrument panel\* and 10" HD capacitive touch screen\* ensure maximum driver control, whilst toggle switches allow easy access to vehicle settings.

## TIMELESS MODERNITY.

Stylish details abound aboard the new PEUGEOT 508. Every detail of the ultra-modern new 508 has been designed with quality and perfection in mind. No detail has been overlooked. Attention to detail and sumptuous materials\* throughout allow you to luxuriate in comfort and pleasure.

## BEYOND WORDS.

From the minute you step inside, the new PEUGEOT 508 creates a feeling of well-being and luxury. A sensual delight, features such as the frameless rear-view mirror\* hint at an ultra-modern, refined environment.