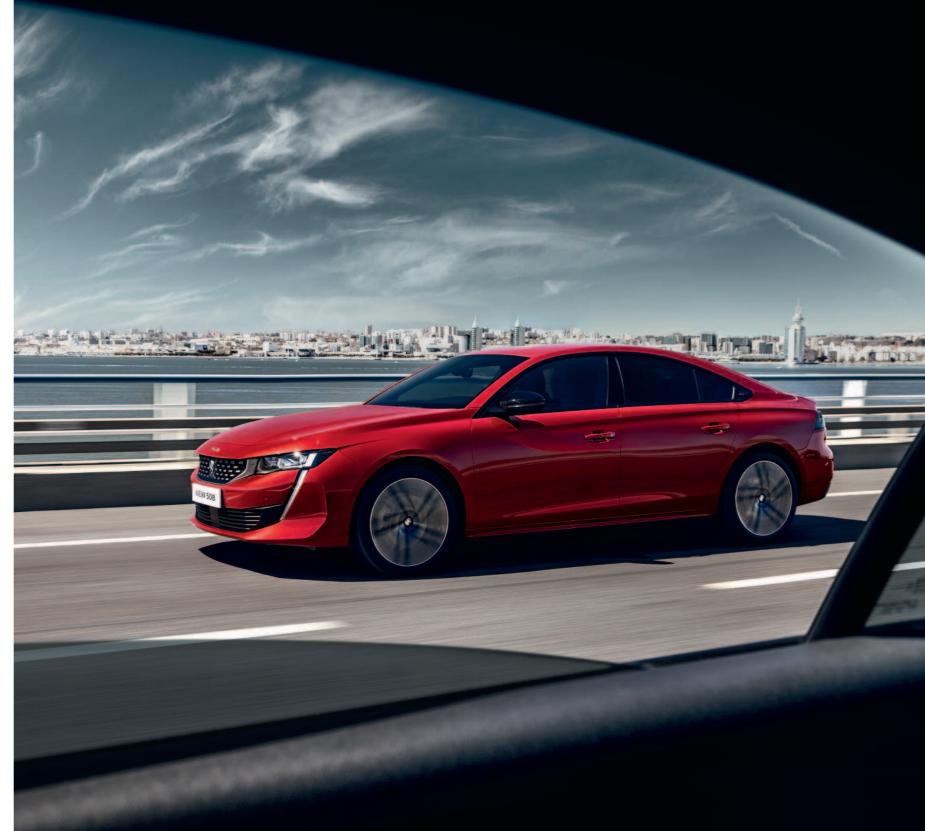

## FEEL THE DRIVE.

The new PEUGEOT 508 benefits from the most advanced road-holding technologies the brand has ever developed.

Precise steering and exemplary handling are enhanced by the Active Suspension Control\*, to intensify the driving pleasure.

#### DEMAND EFFICIENY.

With decades of proven expertise in engine production, the new 508 is powered by PEUGEOT's latest generation PureTech and BlueHDi engines\*, offering the perfect balance between power and performance, without compromising on efficiency.