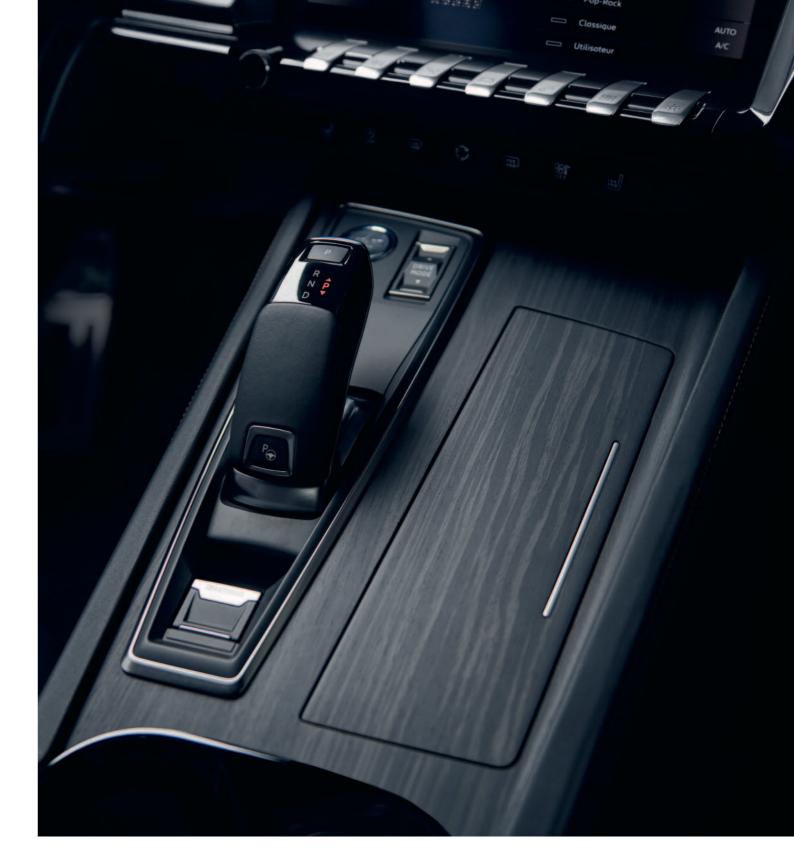

## LATEST GENERATION PEUGEOT I-COCKPIT®.

Take the driver's seat in the new PEUGEOT 508 and enjoy a sensory delight, thanks to the latest generation PEUGEOT i-Cockpit®. The compact steering wheel, configurable head-up digital instrument panel\* and 10" HD capacitive touch screen\* ensure maximum driver control, whilst toggle switches allow easy access to vehicle settings.

## TIMELESS MODERNITY.

Stylish details abound aboard the new PEUGEOT 508. Every detail of the ultra-modern new 508 has been designed with quality and perfection in mind. No detail has been overlooked. Attention to detail and sumptuous materials\* throughout allow you to luxuriate in comfort and pleasure.