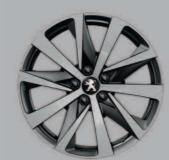

#### SIMPLY SHINE

Aluminium rims, matt or glossy, give the ultimate exterior touch to the new PEUGEOT 508.

To trulu personalise uour new PEUGEOT 508. choose from a range of 7 allou rims.

\* Please refer to the product specification guide for details on allou rims available

16" BANDON

16" CYPRESS

17" MERION

17" MERION

18" HIRONE

18" SPERONE diamond cut two tone

19" AUGUSTA diamond two cut tone