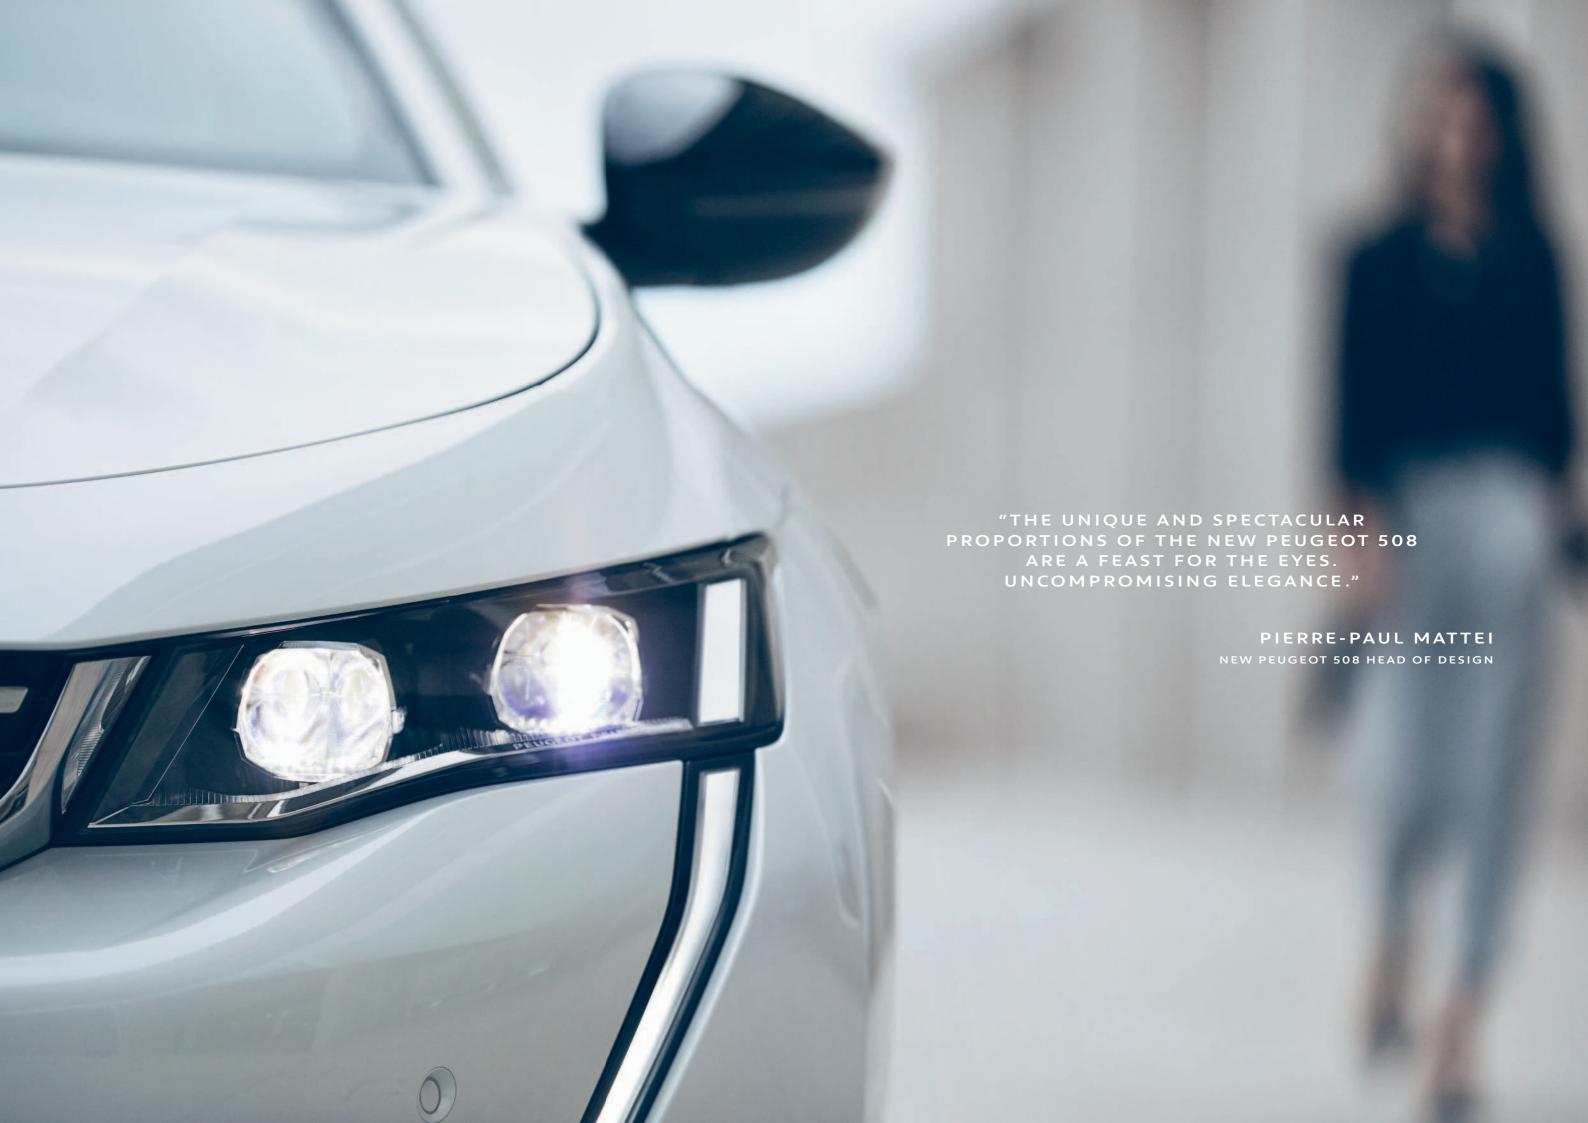

## BOLD ELEGANCE.

Immediately recognisable thanks to its distinctive chrome-chequered grille, framed by full LED head lights\*, the new PEUGEOT 508 embodies the radically modern fastback that doesn't compromise on design. With the famous lion centred on its radiator grill and the 508 logo upon the nose of the bonnet, the new PEUGEOT 508 pays tribute to its acclaimed predecessors, the PEUGEOT 504 and 504 coupé.

## SEE THE LIGHT.

To complement the sharp, sleek design, the new PEUGEOT 508 sports a distinctive lighting signature. Full LED head lights\* (includes static cornering function\*), with automatic high beam assist\* and LED indicators\*, lend themselves to safer driving, day or night.