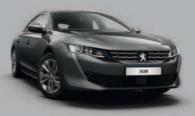

## BOLD ELEGANCE.

Immediately recognisable thanks to its distinctive chrome-chequered grille, framed by full LED head lights\*, the new PEUGEOT 508 embodies the radically modern fastback that doesn't compromise on design. With the famous lion centred on its radiator grill and the 508 logo upon the nose of the bonnet, the new PEUGEOT 508 pays tribute to its acclaimed predecessors, the PEUGEOT 504 and 504 coupé.

## SEE THE LIGHT.

To complement the sharp, sleek design, the new PEUGEOT 508 sports a distinctive lighting signature. Full LED head lights\* (includes static cornering function\*), with automatic high beam assist\* and LED indicators\*, lend themselves to safer driving, day or night.