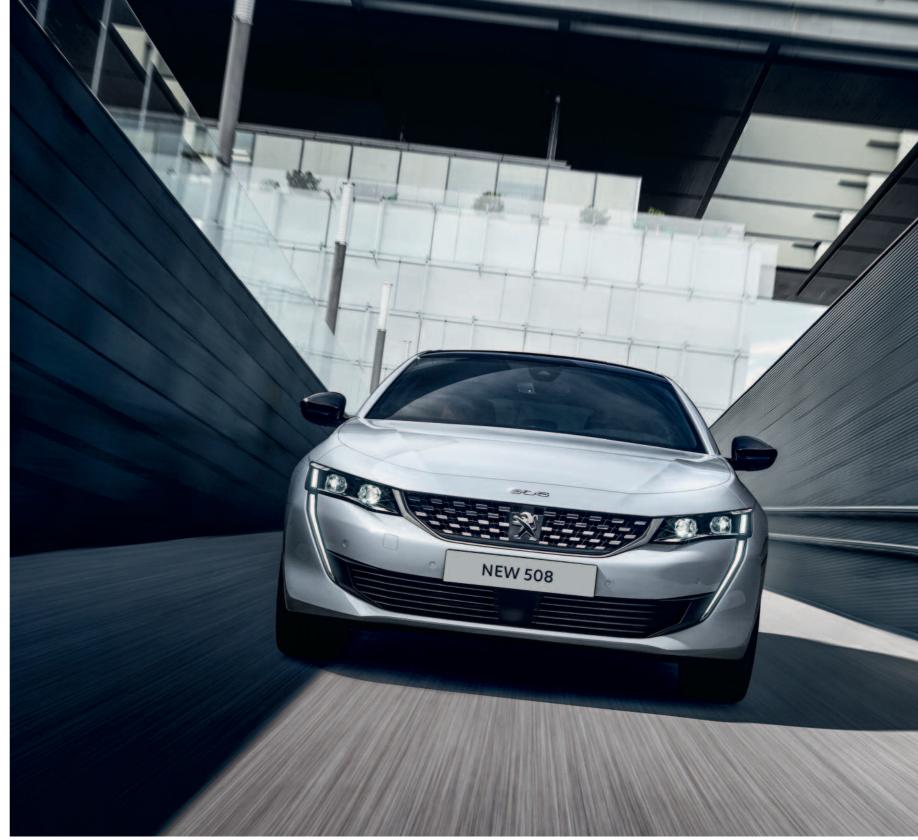

## BOLD ELEGANCE.

Immediately recognisable thanks to its distinctive chrome-chequered grille, framed by full LED head lights\*, the new PEUGEOT 508 embodies the radically modern fastback that doesn't compromise on design. With the famous lion centred on its radiator grill and the 508 logo upon the nose of the bonnet, the new PEUGEOT 508 pays tribute to its acclaimed predecessors, the PEUGEOT 504 and 504 coupé.

## SEE THE LIGHT.

To complement the sharp, sleek design, the new PEUGEOT 508 sports a distinctive lighting signature. Full LED head lights\* (includes static cornering function\*), with automatic high beam assist\* and LED indicators\*, lend themselves to safer driving, day or night.