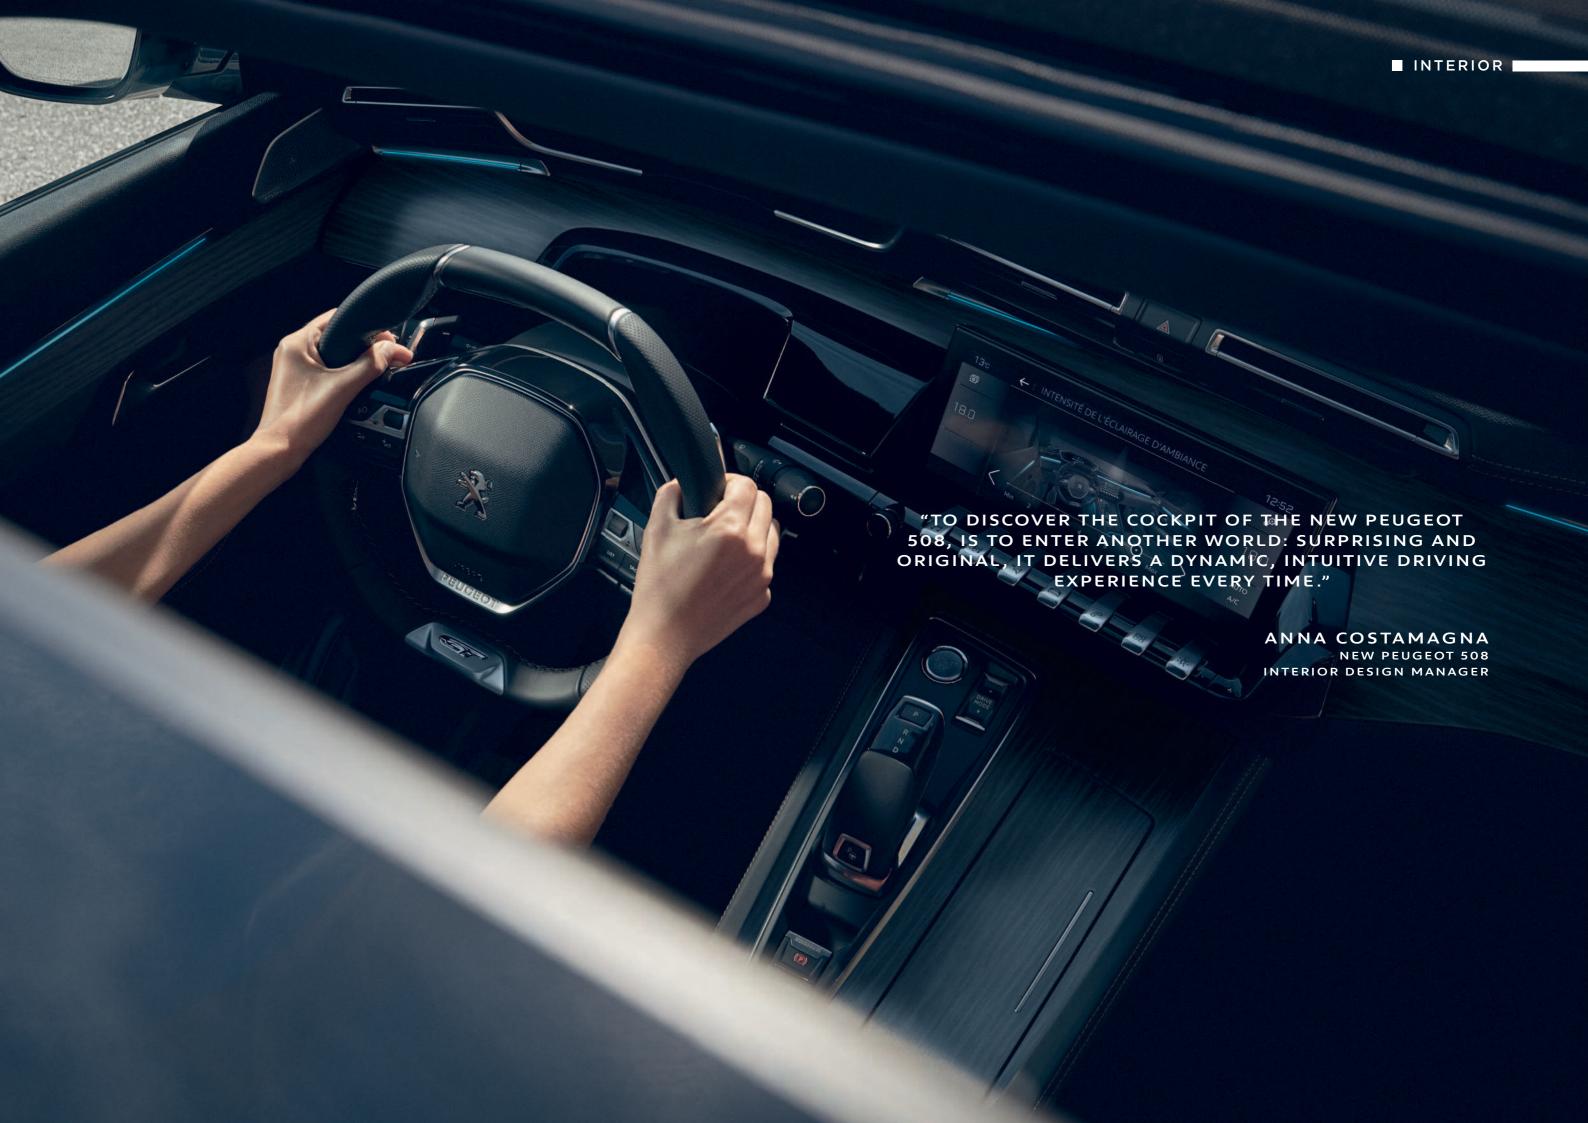

## LATEST GENERATION PEUGEOT I-COCKPIT®.

Take the driver's seat in the new PEUGEOT 508 and enjoy a sensory delight, thanks to the latest generation PEUGEOT i-Cockpit®. The compact steering wheel, configurable head-up digital instrument panel\* and 10" HD capacitive touch screen\* ensure maximum driver control, whilst toggle switches allow easy access to vehicle settings.

## TIMELESS MODERNITY.

Stylish details abound aboard the new PEUGEOT 508. Every detail of the ultra-modern new 508 has been designed with quality and perfection in mind. No detail has been overlooked. Attention to detail and sumptuous materials\* throughout allow you to luxuriate in comfort and pleasure.

## BEYOND WORDS.

From the minute you step inside, the new PEUGEOT 508 creates a feeling of well-being and luxury. A sensual delight, features such as the frameless rear-view mirror\* hint at an ultra-modern, refined environment.