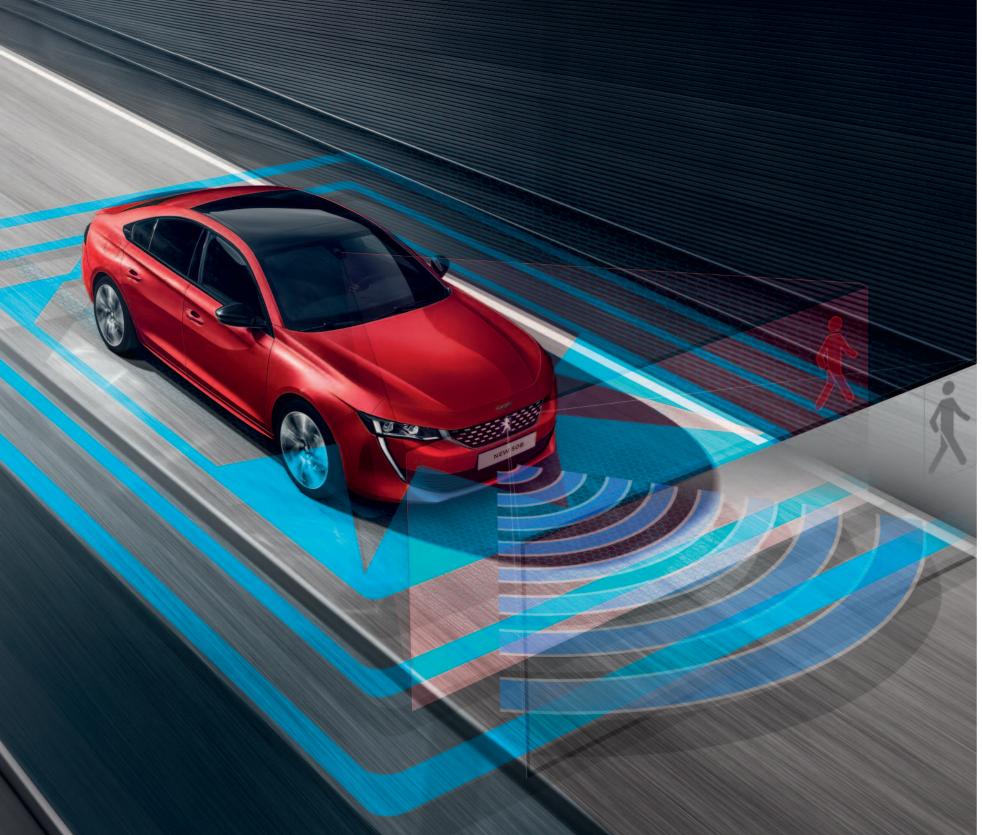

## PEACE OF MIND.

Equipped with a host of advanced driver assist solutions\*, the new PEUGEOT 508 features the latest-generation technology to ensure your safety, the safety of your passengers and the safety of pedestrians around you.

#### ANTICIPATE THE UNKNOWN.

With the Safety Pack\*, the driving aids support you for a complete peace of mind trip. It includes Automatic Emergency Braking (Active Safety Brake) with Collision Alert, Distance Alert, Lane Keeping Assist and Speed Limit Recognition and Recommendation. The Safety Plus Pack\* offers advanced safety by integrating an Active Blind Spot Monitoring System, Driver Attention Alert, Automatic High-Beam Switching and Extended Headlight Recognition.

#### THE ROAD TO AUTONOMY.

With the Driver Assist Plus Pack\*, drive your new PEUGEOT 508 semi-autonomously. Thanks to the radar located in the centre of the front bumper and the camera located at the top of the windshield, the Adaptive Cruise Control with Stop & Go function automatically adjusts the speed of the vehicle to that of the vehicle in front, to maintain a safe and constant distance. It is coupled with a Lane Position Maintenance System, which maintains the driver's chosen position of the car.