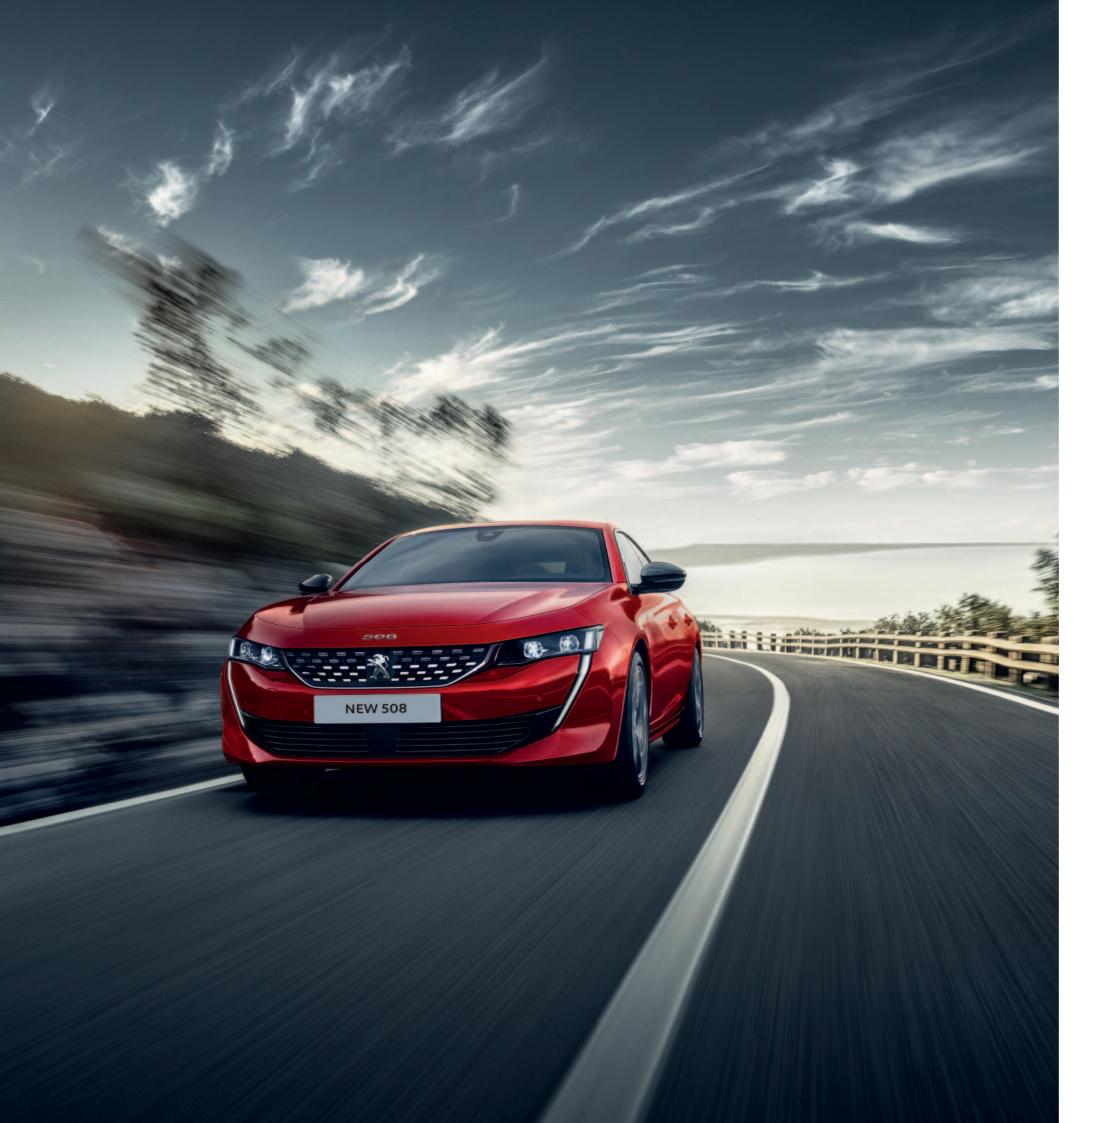

## FEEL THE DRIVE.

The new PEUGEOT 508 benefits from the most advanced road-holding technologies the brand has ever developed.

Precise steering and exemplary handling are enhanced by the Active Suspension Control\*, to intensify the driving pleasure.