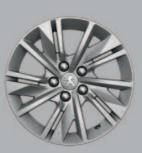

#### SIMPLY SHINE

Aluminium rims, matt or glossy, give the ultimate exterior touch to the new PEUGEOT 508.

To trulu personalise uour new PEUGEOT 508. choose from a range of 7 allou rims.

\* Please refer to the product specification guide for details on allou rims available

16" BANDON

16" CYPRESS

17" MERION

17" MERION

18" HIRONE

18" SPERONE diamond cut two tone

19" AUGUSTA diamond two cut tone