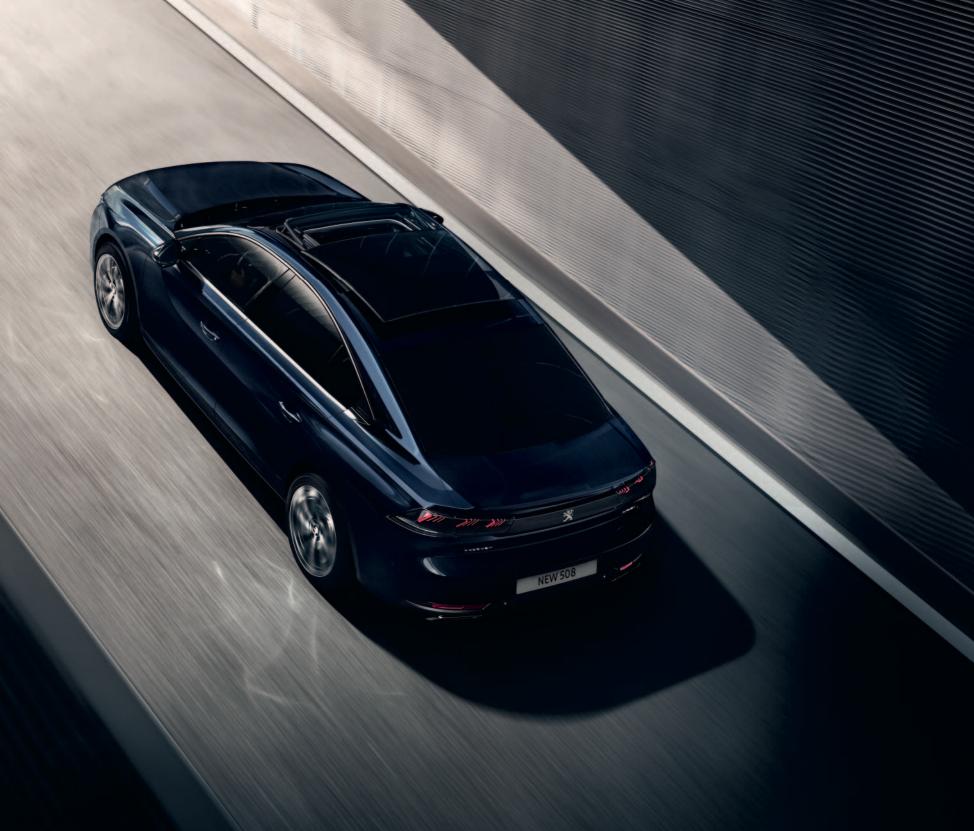

## A RADICAL TRANSFORMATION.

A radical transformation from its predecessor, the new PEUGEOT 508 delivers exemplary road-handling, new engines and transmissions, countless technology features and a quantum leap in quality, to set a new standard in its class.

## RESOLUTELY MODERN.

Directly inspired by the PEUGEOT Instinct concept car, the back of the car reveals an original feature of the new PEUGEOT 508: a deftly hidden tailgate blends elegance with practicality, giving optimal access to the 487-litre boot. Large wheels\* highlight the steely, muscular design.