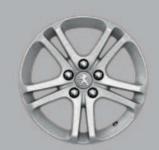

#### SIMPLY SHINE

Aluminium rims, matt or glossy, give the ultimate exterior touch to the new PEUGEOT 508.

To trulu personalise uour new PEUGEOT 508. choose from a range of 7 allou rims.

\* Please refer to the product specification guide for details on allou rims available

16" BANDON

16" CYPRESS

17" MERION

17" MERION

18" HIRONE

18" SPERONE diamond cut two tone

19" AUGUSTA diamond two cut tone