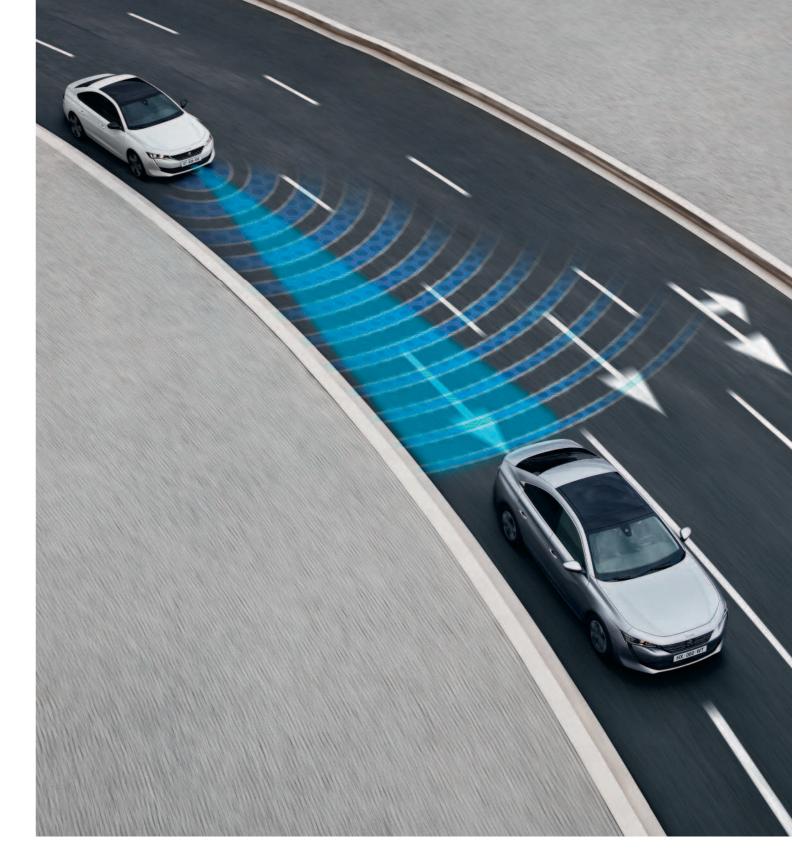

#### THE ROAD TO AUTONOMY.

With the Driver Assist Plus Pack\*, drive your new PEUGEOT 508 semi-autonomously. Thanks to the radar located in the centre of the front bumper and the camera located at the top of the windshield, the Adaptive Cruise Control with Stop & Go function automatically adjusts the speed of the vehicle to that of the vehicle in front, to maintain a safe and constant distance. It is coupled with a Lane Position Maintenance System, which maintains the driver's chosen position of the car.