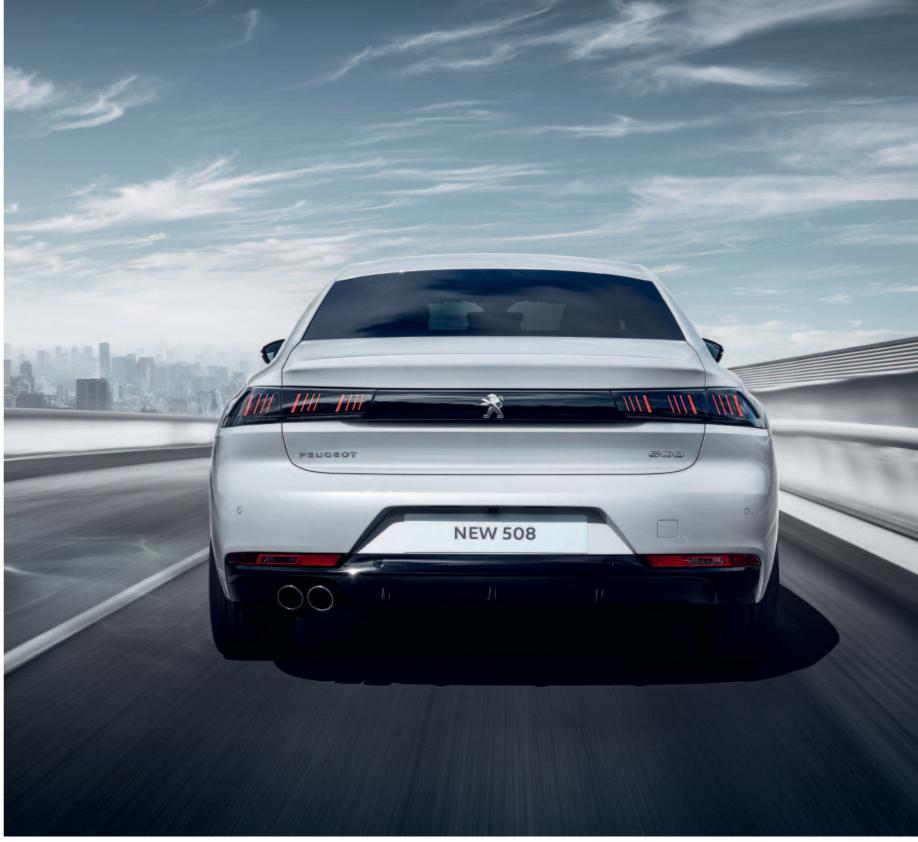

## UNFORGETTABLE.

These lights are illuminated throughout the night and day, with adaptive intensity. Differing in appearance depending on side or full rear view, they are instantly identifiable and a clear signature of the brand.

## RESOLUTELY MODERN.

Directly inspired by the PEUGEOT Instinct concept car, the back of the car reveals an original feature of the new PEUGEOT 508: a deftly hidden tailgate blends elegance with practicality, giving optimal access to the 487-litre boot. Large wheels\* highlight the steely, muscular design.