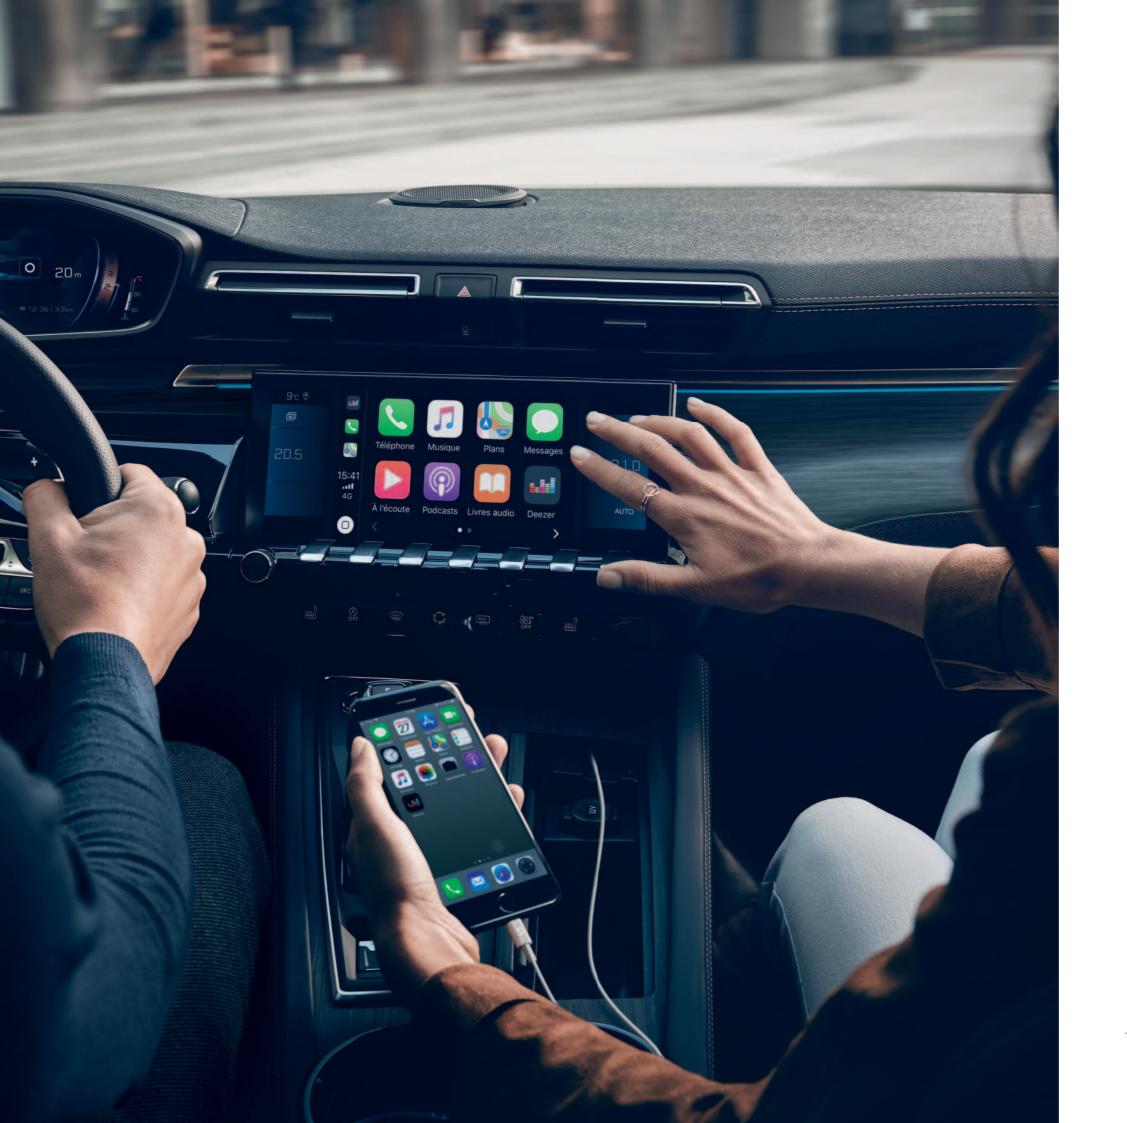

## STAY CONNECTED TO THE WORLD.

With MirrorScreen® functionality\*, connectivity has never been so easy or instantaneous thanks to voice recognition, a wireless charging plate\*\*, up to 4 USB connections\*\*, a jack plug in the armrest and two 12V sockets, including one in the boot. Using a compatible smartphone, key features are mirrored onto the capacitive touchscreen, including music and maps.

<sup>\*</sup> Mirror Screen® works via either Android Auto (for Android smartphones) or Apple CarPlay™ (for iOS smartphones)
\*\* Not available, optional or standard according to the trim chosen. Please refer to the model specification sheet for full details