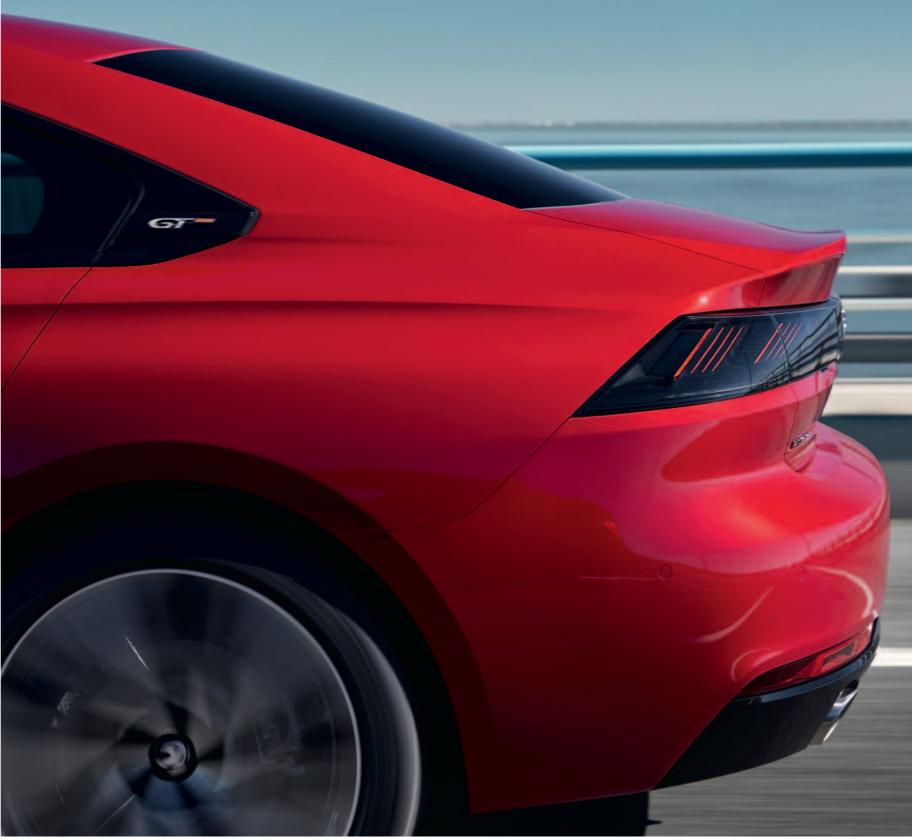

## A RADICAL FASTBACK.

The radically modern fastback that doesn't compromise on design, its style credentials are clear from a glance. Heralding a new era of sportiness and elegance, sleek, taut lines and a muscular style hint at a racy, innovative spirit. The svelte silhouette is further sharpened, thanks to frameless doors.

## RESOLUTELY MODERN.

Directly inspired by the PEUGEOT Instinct concept car, the back of the car reveals an original feature of the new PEUGEOT 508: a deftly hidden tailgate blends elegance with practicality, giving optimal access to the 487-litre boot. Large wheels\* highlight the steely, muscular design.