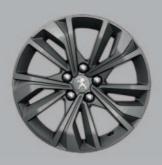

#### SIMPLY SHINE

Aluminium rims, matt or glossy, give the ultimate exterior touch to the new PEUGEOT 508.

To trulu personalise uour new PEUGEOT 508. choose from a range of 7 allou rims.

\* Please refer to the product specification guide for details on allou rims available

16" BANDON

16" CYPRESS

17" MERION

17" MERION

18" HIRONE

18" SPERONE diamond cut two tone

19" AUGUSTA diamond two cut tone