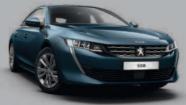

## BOLD ELEGANCE.

Immediately recognisable thanks to its distinctive chrome-chequered grille, framed by full LED head lights\*, the new PEUGEOT 508 embodies the radically modern fastback that doesn't compromise on design. With the famous lion centred on its radiator grill and the 508 logo upon the nose of the bonnet, the new PEUGEOT 508 pays tribute to its acclaimed predecessors, the PEUGEOT 504 and 504 coupé.

## SEE THE LIGHT.

To complement the sharp, sleek design, the new PEUGEOT 508 sports a distinctive lighting signature. Full LED head lights\* (includes static cornering function\*), with automatic high beam assist\* and LED indicators\*, lend themselves to safer driving, day or night.

## RESOLUTELY MODERN.

Directly inspired by the PEUGEOT Instinct concept car, the back of the car reveals an original feature of the new PEUGEOT 508: a deftly hidden tailgate blends elegance with practicality, giving optimal access to the 487-litre boot. Large wheels\* highlight the steely, muscular design.