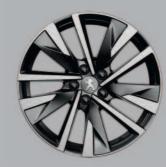

#### SIMPLY SHINE

Aluminium rims, matt or glossy, give the ultimate exterior touch to the new PEUGEOT 508.

To trulu personalise uour new PEUGEOT 508. choose from a range of 7 allou rims.

\* Please refer to the product specification guide for details on allou rims available

16" BANDON

16" CYPRESS

17" MERION

17" MERION

18" HIRONE

18" SPERONE diamond cut two tone

19" AUGUSTA diamond two cut tone