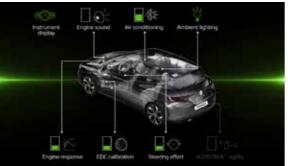

# The power of choice

Inside, the key words are quality and harmony. Generous cockpit, perfect finish, pleasure also involves the comfort of choice. You choose and All-New Mégane adapts: "Eco\*", "Comfort", "Neutral", "Sport", "Personal", the MULTI-SENSE system configures your vehicle to meet your current desires. It controls both technical configurations (engine response, gear changes\*\*\*, variation in steering wheel effort, engine sound, 4CONTROL\*\* responsiveness) and on-board environment (tone of interior lighting, information displayed, colour of instruments). Is your mood sporty? Calm? Relaxed? Move from one driving experience to another. MULTI-SENSE, it's a bit like having several Méganes in one!

# Explore the pleasure of MULTI-SENSE

Exclusively fitted with the MULTI-SENSE system, All-New Renault Megane adapts the behaviour of your vehicle to your mood. Five modes for five unique driving experiences.

In Neutral Mode, All-New Mégane adapts to a more relaxing atmosphere and allows you to enjoy the air conditioning at its full capacity. The 4CONTROL system\*\* is active and the engine response is standard.

In Eco Mode\*, you can make use of the energy-saving eco mode which reduces the steering wheel effort\*, the engine response, the EDC calibration and the air conditioning capacity.

In **Comfort Mode**, the steering effort is still low but the engine response is improved and the 4CONTROL system\*\* is active. You can use the air conditioning at its full capacity and the engine sound is enhanced.

In **Sport Mode**, you use all the features at their full capacity for a sportiest driving experience. The acceleration of the vehicle is quicker, the EDC gear-box shifts are faster and the 4CONTROL system generates a sensational sporting responsiveness for increased agility or stability depending on the speed. The steering gets heavier for more precise control.

In **Perso Mode**, you are free to choose the level of each feature to configure your vehicle to meet your current desires.

Enjoy this immersive light experience, whether in blue, red, green, sepia or purple, with the customisable digital dashboard featuring the most relevant driving information.