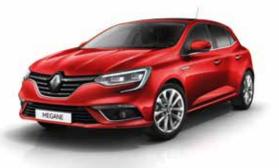

# Shot of adrenalin

Elegant forms, classy lines, uncompromising choices, All-New Renault Mégane has a daring expressive design and assertive style. Inspired, strengthened by a unique lighting signature, All-New Renault Mégane invites you to get behind the wheel and rediscover real sensations. Adrenalin guaranteed.

# Strong emotions

All-New Renault Mégane is recognisable as soon as you look at it. Its daytime running lights with LED technology give it a sharp look. The rear lights, also LED and with 3D effect, highlight its unique personality, day and night. The 18" DAYTONA diamond-cut wheel rims impose their style. Sporty, striking, feisty.