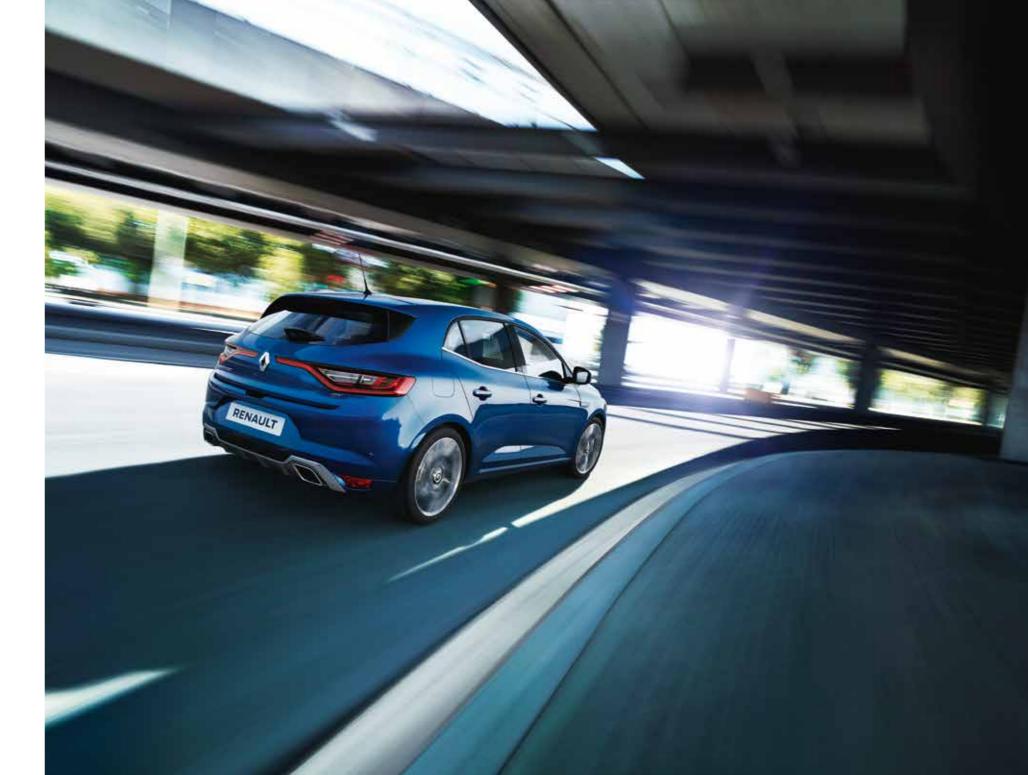

# Shot of adrenalin

Elegant forms, classy lines, uncompromising choices, All-New Renault Mégane has a daring expressive design and assertive style. Inspired, strengthened by a unique lighting signature, All-New Renault Mégane invites you to get behind the wheel and rediscover real sensations. Adrenalin guaranteed.

# Strong emotions

All-New Renault Mégane is recognisable as soon as you look at it. Its daytime running lights with LED technology give it a sharp look. The rear lights, also LED and with 3D effect, highlight its unique personality, day and night. The 18" DAYTONA diamond-cut wheel rims impose their style. Sporty, striking, feisty.

# Unique driving pleasure

Dynamic environment, perfect driving position, aluminium sports pedals\*, the pleasure of driving All-New Renault Mégane is fully expressed. Boosted by 4CONTROL technology\*, the 4-wheel steering provides unique agility and responsiveness. The Renault Sport ground links do the rest. Curves, bends, hairpin bends... trajectories are precise and agility is impressive. Passion changes dimension.