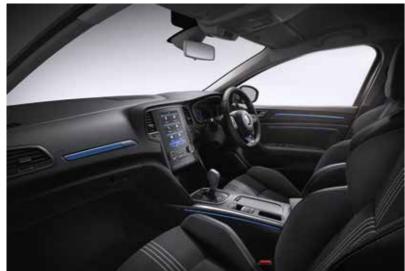

# The power of choice

Inside, the key words are quality and harmony. Generous cockpit, perfect finish, pleasure also involves the comfort of choice. You choose and All-New Mégane adapts: "Eco\*", "Comfort", "Neutral", "Sport", "Personal", the MULTI-SENSE system configures your vehicle to meet your current desires. It controls both technical configurations (engine response, gear changes\*\*\*, variation in steering wheel effort, engine sound, 4CONTROL\*\* responsiveness) and on-board environment (tone of interior lighting, information displayed, colour of instruments). Is your mood sporty? Calm? Relaxed? Move from one driving experience to another. MULTI-SENSE, it's a bit like having several Méganes in one!

# High-tech experience

With the Renault R-LINK 2 multimedia You can also use R-LINK Voice intuitive system at your fingertips, you can control voice recognition to safely call someone multiple functions that make each of your on your contacts list, dictate an address journeys even more exciting.

The 8.7" portrait touchscreen is A true control centre, Renault R-LINK responsive, ergonomic and luminous, 2 also allows you to manage the just as easy to use as your tablet. MULTI-SENSE system, the driving By touching it or using the fingertip assistance systems and the preferences controls, it is very easy for you to for each passenger: you can create up access your contacts, music content, to six different profiles. Another way to pre-installed applications (e-mail, R-LINK experience "Mégane passion"... Tweet, Renault Assistance, weather forecasts), or the apps that can be downloaded via the R-LINK Store.