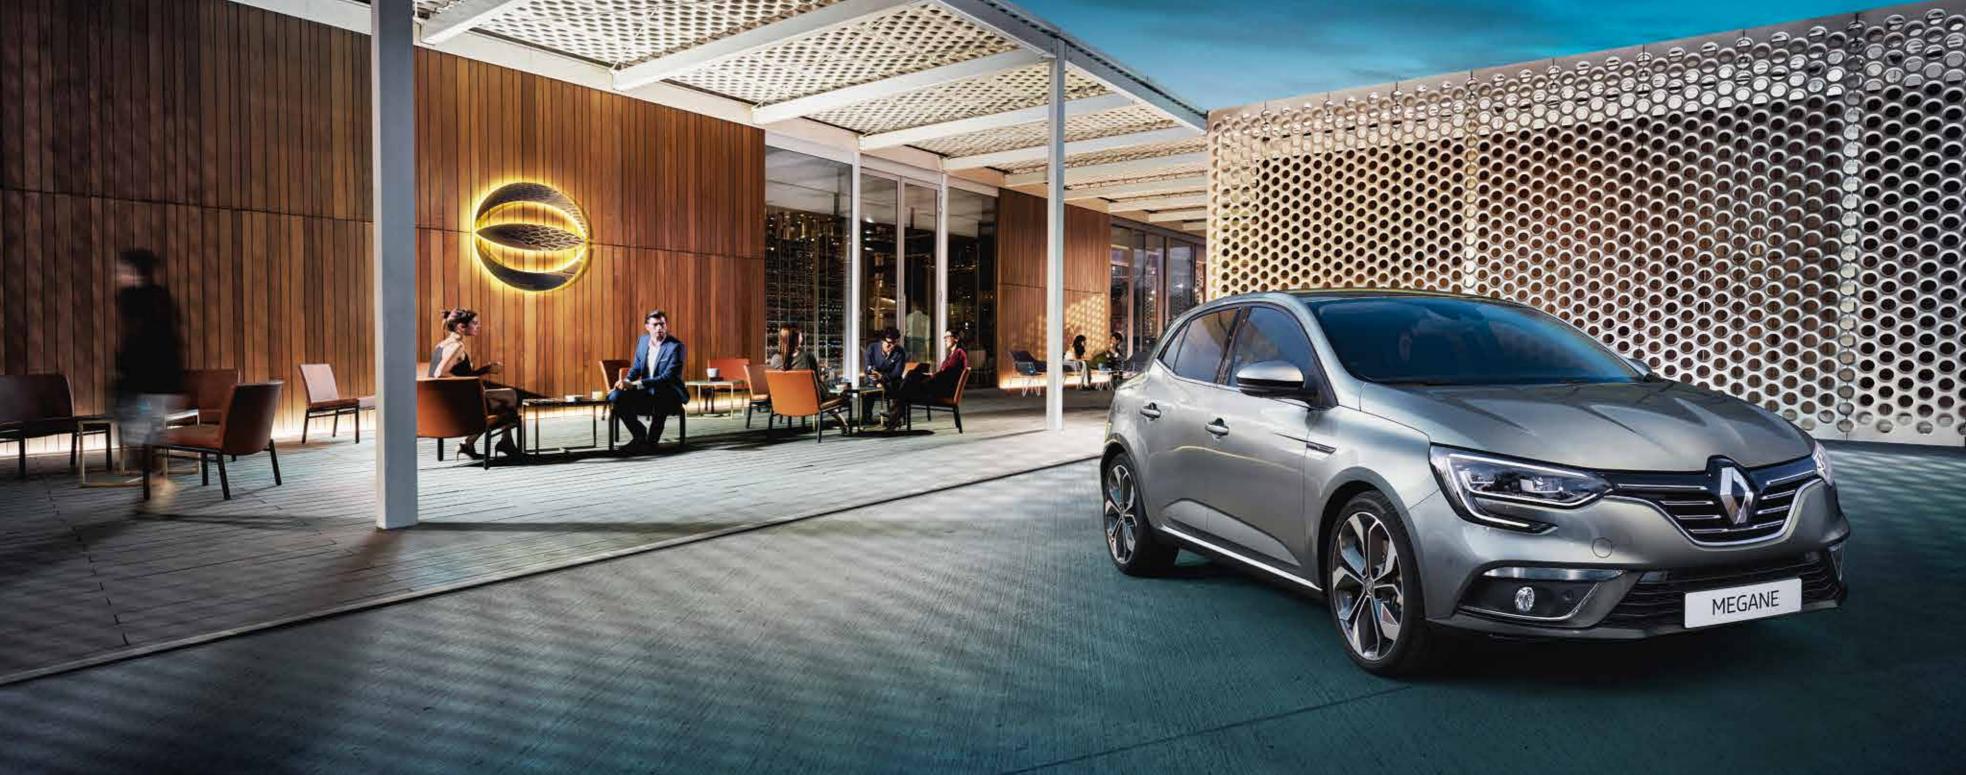

# Shot of adrenalin

Elegant forms, classy lines, uncompromising choices, All-New Renault Mégane has a daring expressive design and assertive style. Inspired, strengthened by a unique lighting signature, All-New Renault Mégane invites you to get behind the wheel and rediscover real sensations. Adrenalin guaranteed.

# Strong emotions

All-New Renault Mégane is recognisable as soon as you look at it. Its daytime running lights with LED technology give it a sharp look. The rear lights, also LED and with 3D effect, highlight its unique personality, day and night. The 18" DAYTONA diamond-cut wheel rims impose their style. Sporty, striking, feisty.