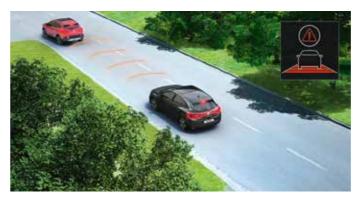

### Lane departure warning:

This system detects the lane in front of the vehicle with a camera and warns the driver audibly if they drift into another lane.