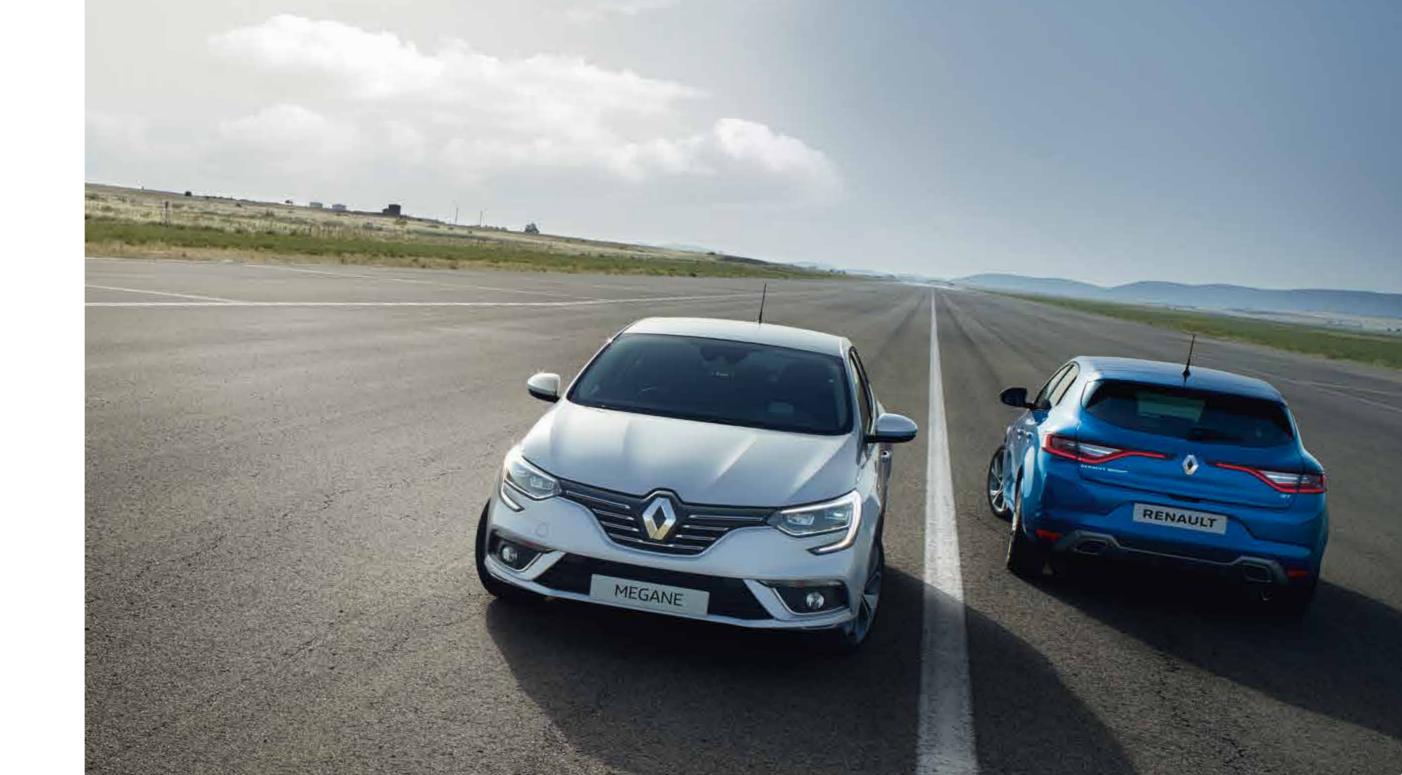

# Shot of adrenalin

Elegant forms, classy lines, uncompromising choices, All-New Renault Mégane has a daring expressive design and assertive style. Inspired, strengthened by a unique lighting signature, All-New Renault Mégane invites you to get behind the wheel and rediscover real sensations. Adrenalin guaranteed.

# Strong emotions

All-New Renault Mégane is recognisable as soon as you look at it. Its daytime running lights with LED technology give it a sharp look. The rear lights, also LED and with 3D effect, highlight its unique personality, day and night. The 18" DAYTONA diamond-cut wheel rims impose their style. Sporty, striking, feisty.