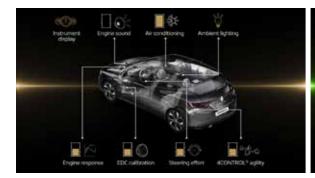

# The power of choice

Inside, the key words are quality and harmony. Generous cockpit, perfect finish, pleasure also involves the comfort of choice. You choose and All-New Mégane adapts: "Eco\*", "Comfort", "Neutral", "Sport", "Personal", the MULTI-SENSE system configures your vehicle to meet your current desires. It controls both technical configurations (engine response, gear changes\*\*\*, variation in steering wheel effort, engine sound, 4CONTROL\*\* responsiveness) and on-board environment (tone of interior lighting, information displayed, colour of instruments). Is your mood sporty? Calm? Relaxed? Move from one driving experience to another. MULTI-SENSE, it's a bit like having several Méganes in one!

# Explore the pleasure of MULTI-SENSE

Exclusively fitted with the MULTI-SENSE system, All-New Renault Megane adapts the behaviour of your vehicle to your mood. Five modes for five unique driving experiences.

In Neutral Mode, All-New Mégane adapts to a more relaxing atmosphere and allows you to enjoy the air conditioning at its full capacity. The 4CONTROL system\*\* is active and the engine response is standard.

In Eco Mode\*, you can make use of the energy-saving eco mode which reduces the steering wheel effort\*, the engine response, the EDC calibration and the air conditioning capacity.

In **Comfort Mode**, the steering effort is still low but the engine response is improved and the 4CONTROL system\*\* is active. You can use the air conditioning at its full capacity and the engine sound is enhanced.

In **Sport Mode**, you use all the features at their full capacity for a sportiest driving experience. The acceleration of the vehicle is quicker, the EDC gear-box shifts are faster and the 4CONTROL system generates a sensational sporting responsiveness for increased agility or stability depending on the speed. The steering gets heavier for more precise control.

In **Perso Mode**, you are free to choose the level of each feature to configure your vehicle to meet your current desires.

Enjoy this immersive light experience, whether in blue, red, green, sepia or purple, with the customisable digital dashboard featuring the most relevant driving information.