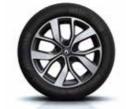

# Strong emotions

All-New Renault Mégane is recognisable as soon as you look at it. Its daytime running lights with LED technology give it a sharp look. The rear lights, also LED and with 3D effect, highlight its unique personality, day and night. The 18" DAYTONA diamond-cut wheel rims impose their style. Sporty, striking, feisty.

### GT NAV (additional equipment to GT Line Nav)

DAYTONA - 18" diamond cut alloy wheels

Black cloth upholstery

### **EXTERIOR**

- DAYTONA 18" diamond cut alloy wheels
- Full LED headlights