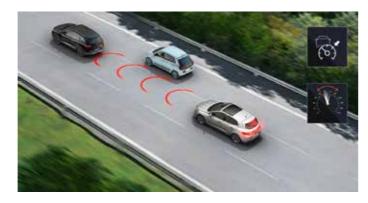

### Adaptive cruise control

Easily maintain the appropriate safe following distance between you and the vehicle in front. In order to adapt your speed, the adaptive cruise control is activated at between 50 km/h and 140 km/h. The system acts on the brakes when the distance is too short and on the accelerator when the road is clear again.