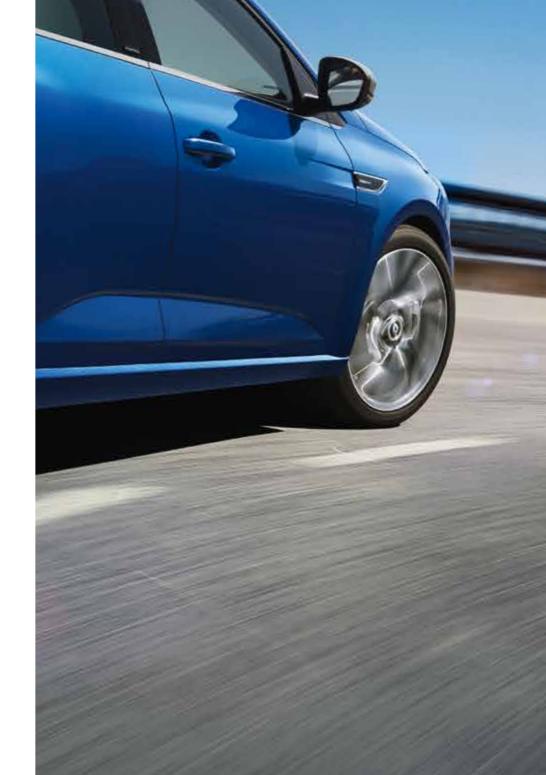

# Strong emotions

All-New Renault Mégane is recognisable as soon as you look at it. Its daytime running lights with LED technology give it a sharp look. The rear lights, also LED and with 3D effect, highlight its unique personality, day and night. The 18" DAYTONA diamond-cut wheel rims impose their style. Sporty, striking, feisty.