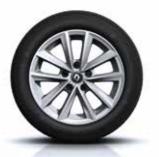

### Standard wheels

STEEL WHEELS WITH WHEEL TRIMS

DAKOTA

FLORIDA

SEBRING

NEVADA

CALIFORNIA

DAYTONA

|                                           | Expression | Dynamique Nav | Dynamique S Nav | GT Line Nav | GT Nav |
|-------------------------------------------|------------|---------------|-----------------|-------------|--------|
| 16" STEEL WHEELS with wheel trims         | •          | -             | -               | -           | -      |
| DAKOTA - 16" alloy wheels                 | 0          | •             | 0               | -           | -      |
| NEVADA - 17" alloy wheels                 | 0*         | -             | -               | -           | -      |
| FLORIDA - 17" diamond cut alloy wheels    | -          | O**           | •               | -           | -      |
| CALIFORNIA - 18" diamond cut alloy wheels | -          | -             | 0               | 0           | -      |
| SEBRING - 17" alloy wheels                | -          | -             | -               | •           | -      |
| DAYTONA - 18" diamond cut alloy wheels    | -          | -             | -               | -           | •      |