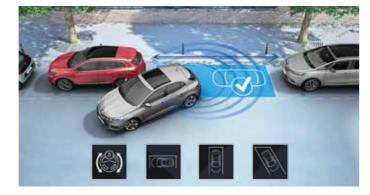

### Hands free parking

Parallel parking with a flick of the wrist! Hands free parking helps you to identify the parking space configuration (parallel, diagonal or perpendicular), measures the available space and handles the manoeuvre. All you have to do is control the accelerator, brakes and gears. A genuine co-pilot by your side!