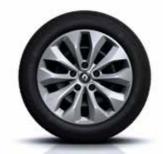

### GT NAV (additional equipment to GT Line Nav)

DAYTONA - 18" diamond cut alloy wheels

Black cloth upholstery

### **EXTERIOR**

- DAYTONA 18" diamond cut alloy wheels
- Full LED headlights