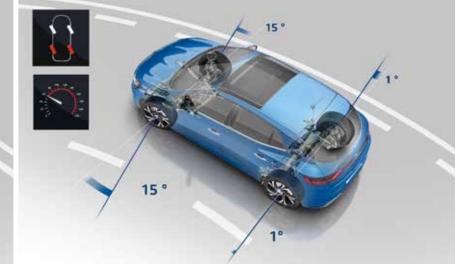

# 4CONTROL, exemplary road-holding

With its 4-wheel steering chassis, All-New Renault Mégane GT is precise and easy to handle. Thanks to 4CONTROL, you can negotiate the most difficult bends with full peace of mind. Road-holding is optimised, grip is incredible. Combined with MULTI-SENSE, driving becomes a precision operation. All-New Renault Mégane and the road become one, you and Mégane become one.

At low speeds, the 4CONTROL system turns the rear wheels in the opposite direction to the Above 80 km/h\*, the rear wheels turn in the same direction as the front wheels. front wheels.

<sup>\*</sup> Not available on All-New Mégane GT

<sup>\*\*</sup> Only available on All-New Mégane GT

<sup>\*</sup> In sport mode: above 59 km/h in the other MULTI-SENSE modes.