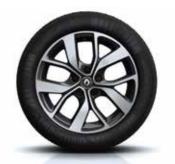

### DYNAMIQUE S NAV (additional equipment to Dynamique Nav)

FLORIDA - 17" diamond cut alloy wheels

Black synthetic leather and cloth upholstery

### **EXTERIOR**

• FLORIDA - 17" diamond cut alloy wheels