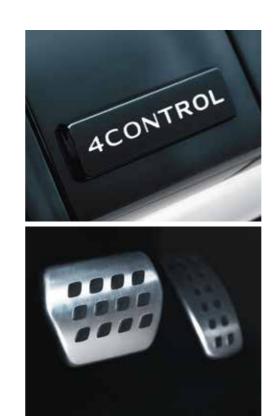

# Unique driving pleasure

Dynamic environment, perfect driving position, aluminium sports pedals\*, the pleasure of driving All-New Renault Mégane is fully expressed. Boosted by 4CONTROL technology\*, the 4-wheel steering provides unique agility and responsiveness. The Renault Sport ground links do the rest. Curves, bends, hairpin bends... trajectories are precise and agility is impressive. Passion changes dimension.

# 4CONTROL, exemplary road-holding

With its 4-wheel steering chassis, All-New Renault Mégane GT is precise and easy to handle. Thanks to 4CONTROL, you can negotiate the most difficult bends with full peace of mind. Road-holding is optimised, grip is incredible. Combined with MULTI-SENSE, driving becomes a precision operation. All-New Renault Mégane and the road become one, you and Mégane become one.

At low speeds, the 4CONTROL system turns the rear wheels in the opposite direction to the Above 80 km/h\*, the rear wheels turn in the same direction as the front wheels. front wheels.

<sup>\*</sup> Not available on All-New Mégane GT