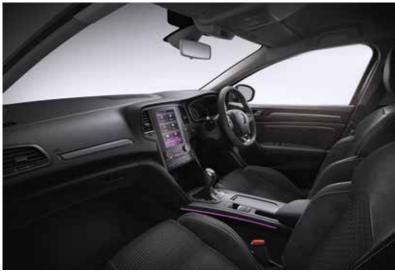

# The power of choice

Inside, the key words are quality and harmony. Generous cockpit, perfect finish, pleasure also involves the comfort of choice. You choose and All-New Mégane adapts: "Eco\*", "Comfort", "Neutral", "Sport", "Personal", the MULTI-SENSE system configures your vehicle to meet your current desires. It controls both technical configurations (engine response, gear changes\*\*\*, variation in steering wheel effort, engine sound, 4CONTROL\*\* responsiveness) and on-board environment (tone of interior lighting, information displayed, colour of instruments). Is your mood sporty? Calm? Relaxed? Move from one driving experience to another. MULTI-SENSE, it's a bit like having several Méganes in one!

# High-tech experience

With the Renault R-LINK 2 multimedia You can also use R-LINK Voice intuitive system at your fingertips, you can control voice recognition to safely call someone multiple functions that make each of your on your contacts list, dictate an address journeys even more exciting.

The 8.7" portrait touchscreen is A true control centre, Renault R-LINK responsive, ergonomic and luminous, 2 also allows you to manage the just as easy to use as your tablet. MULTI-SENSE system, the driving By touching it or using the fingertip assistance systems and the preferences controls, it is very easy for you to for each passenger: you can create up access your contacts, music content, to six different profiles. Another way to pre-installed applications (e-mail, R-LINK experience "Mégane passion"... Tweet, Renault Assistance, weather forecasts), or the apps that can be downloaded via the R-LINK Store.