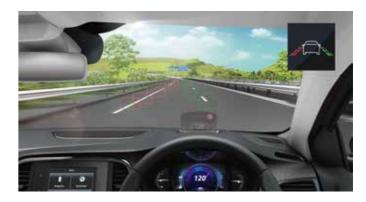

#### Blind spot warning

Expand your vision! New Renault Mégane is equipped with a system which detects the presence of any vehicle in the zone that your rearview mirrors do not allow you to see. Active between 30 km/h and 140 km/h, the system alerts you straight away with a warning light.

### Adaptive cruise control

Easily maintain the appropriate safe following distance between you and the vehicle in front. In order to adapt your speed, the adaptive cruise control is activated at between 50 km/h and 140 km/h. The system acts on the brakes when the distance is too short and on the accelerator when the road is clear again.