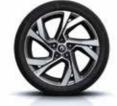

# Strong emotions

All-New Renault Mégane is recognisable as soon as you look at it. Its daytime running lights with LED technology give it a sharp look. The rear lights, also LED and with 3D effect, highlight its unique personality, day and night. The 18" DAYTONA diamond-cut wheel rims impose their style. Sporty, striking, feisty.

### **EXTERIOR**

- DAYTONA 18" diamond cut alloy wheels
- Full LED headlights

### GT NAV (additional equipment to GT Line Nav)

DAYTONA - 18" diamond cut alloy wheels

Black cloth upholstery