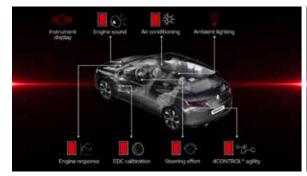

# The power of choice

Inside, the key words are quality and harmony. Generous cockpit, perfect finish, pleasure also involves the comfort of choice. You choose and All-New Mégane adapts: "Eco\*", "Comfort", "Neutral", "Sport", "Personal", the MULTI-SENSE system configures your vehicle to meet your current desires. It controls both technical configurations (engine response, gear changes\*\*\*, variation in steering wheel effort, engine sound, 4CONTROL\*\* responsiveness) and on-board environment (tone of interior lighting, information displayed, colour of instruments). Is your mood sporty? Calm? Relaxed? Move from one driving experience to another. MULTI-SENSE, it's a bit like having several Méganes in one!

# Explore the pleasure of MULTI-SENSE

Exclusively fitted with the MULTI-SENSE system, All-New Renault Megane adapts the behaviour of your vehicle to your mood. Five modes for five unique driving experiences.

In **Sport Mode**, you use all the features at their full capacity for a sportiest driving experience. The acceleration of the vehicle is quicker, the EDC gear-box shifts are faster and the 4CONTROL system generates a sensational sporting responsiveness for increased agility or stability depending on the speed. The steering gets heavier for more precise control.