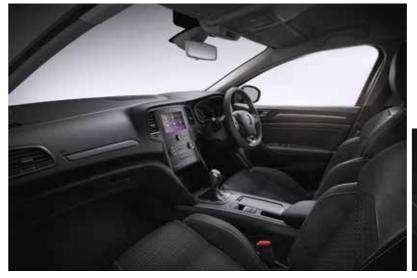

# High-tech experience

With the Renault R-LINK 2 multimedia You can also use R-LINK Voice intuitive system at your fingertips, you can control voice recognition to safely call someone multiple functions that make each of your on your contacts list, dictate an address journeys even more exciting.

The 8.7" portrait touchscreen is A true control centre, Renault R-LINK responsive, ergonomic and luminous, 2 also allows you to manage the just as easy to use as your tablet. MULTI-SENSE system, the driving By touching it or using the fingertip assistance systems and the preferences controls, it is very easy for you to for each passenger: you can create up access your contacts, music content, to six different profiles. Another way to pre-installed applications (e-mail, R-LINK experience "Mégane passion"... Tweet, Renault Assistance, weather forecasts), or the apps that can be downloaded via the R-LINK Store.

In **Perso Mode**, you are free to choose the level of each feature to configure your vehicle to meet your current desires.

Enjoy this immersive light experience, whether in blue, red, green, sepia or purple, with the customisable digital dashboard featuring the most relevant driving information.