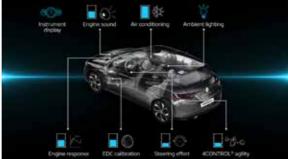

# The power of choice

Inside, the key words are quality and harmony. Generous cockpit, perfect finish, pleasure also involves the comfort of choice. You choose and All-New Mégane adapts: "Eco\*", "Comfort", "Neutral", "Sport", "Personal", the MULTI-SENSE system configures your vehicle to meet your current desires. It controls both technical configurations (engine response, gear changes\*\*\*, variation in steering wheel effort, engine sound, 4CONTROL\*\* responsiveness) and on-board environment (tone of interior lighting, information displayed, colour of instruments). Is your mood sporty? Calm? Relaxed? Move from one driving experience to another. MULTI-SENSE, it's a bit like having several Méganes in one!

# Explore the pleasure of MULTI-SENSE

Exclusively fitted with the MULTI-SENSE system, All-New Renault Megane adapts the behaviour of your vehicle to your mood. Five modes for five unique driving experiences.

In Neutral Mode, All-New Mégane adapts to a more relaxing atmosphere and allows you to enjoy the air conditioning at its full capacity. The 4CONTROL system\*\* is active and the engine response is standard.

In Eco Mode\*, you can make use of the energy-saving eco mode which reduces the steering wheel effort\*, the engine response, the EDC calibration and the air conditioning capacity.

In **Comfort Mode**, the steering effort is still low but the engine response is improved and the 4CONTROL system\*\* is active. You can use the air conditioning at its full capacity and the engine sound is enhanced.

In **Sport Mode**, you use all the features at their full capacity for a sportiest driving experience. The acceleration of the vehicle is quicker, the EDC gear-box shifts are faster and the 4CONTROL system generates a sensational sporting responsiveness for increased agility or stability depending on the speed. The steering gets heavier for more precise control.

In **Perso Mode**, you are free to choose the level of each feature to configure your vehicle to meet your current desires.

Enjoy this immersive light experience, whether in blue, red, green, sepia or purple, with the customisable digital dashboard featuring the most relevant driving information.