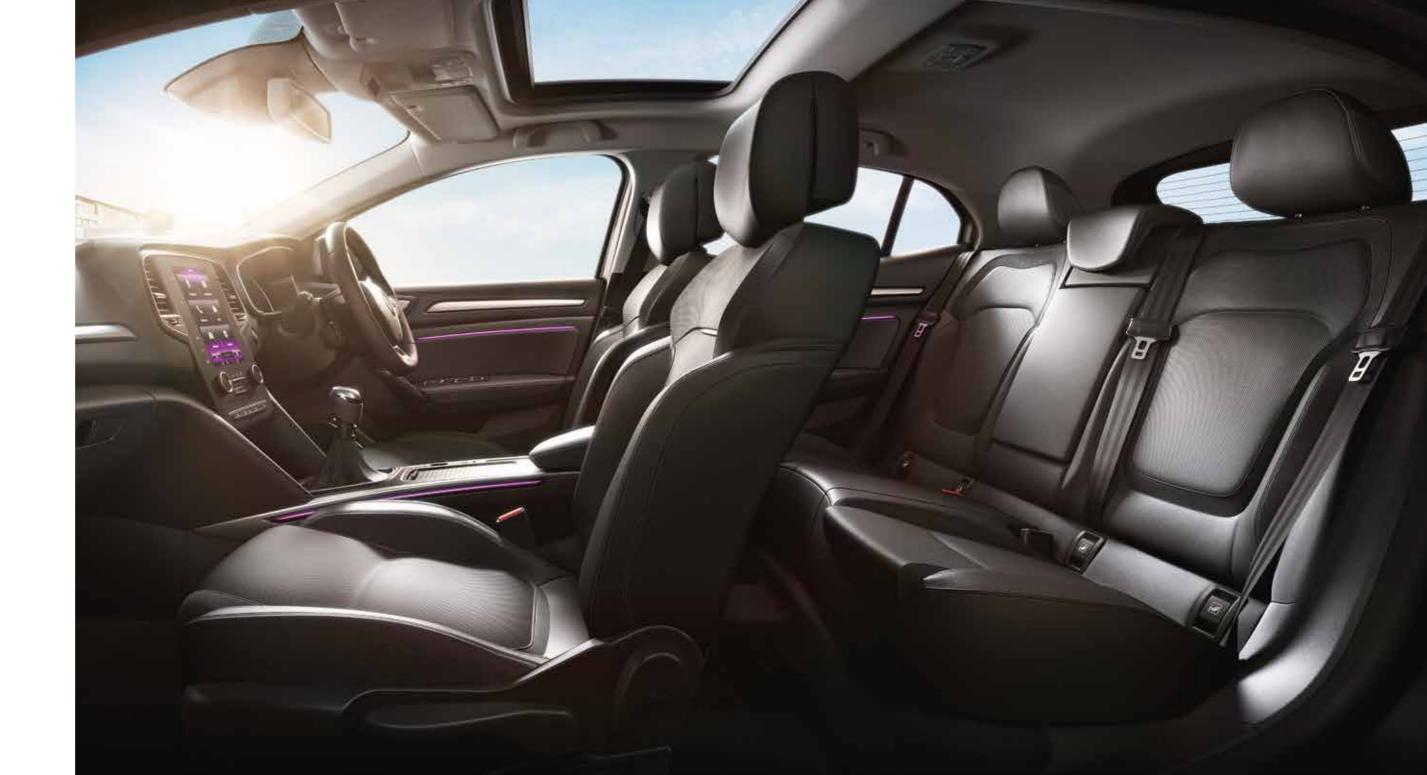

# The power of choice

Inside, the key words are quality and harmony. Generous cockpit, perfect finish, pleasure also involves the comfort of choice. You choose and All-New Mégane adapts: "Eco\*", "Comfort", "Neutral", "Sport", "Personal", the MULTI-SENSE system configures your vehicle to meet your current desires. It controls both technical configurations (engine response, gear changes\*\*\*, variation in steering wheel effort, engine sound, 4CONTROL\*\* responsiveness) and on-board environment (tone of interior lighting, information displayed, colour of instruments). Is your mood sporty? Calm? Relaxed? Move from one driving experience to another. MULTI-SENSE, it's a bit like having several Méganes in one!