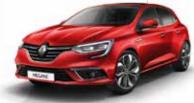

# Shot of adrenalin

Elegant forms, classy lines, uncompromising choices, All-New Renault Mégane has a daring expressive design and assertive style. Inspired, strengthened by a unique lighting signature, All-New Renault Mégane invites you to get behind the wheel and rediscover real sensations. Adrenalin guaranteed.

# Strong emotions

All-New Renault Mégane is recognisable as soon as you look at it. Its daytime running lights with LED technology give it a sharp look. The rear lights, also LED and with 3D effect, highlight its unique personality, day and night. The 18" DAYTONA diamond-cut wheel rims impose their style. Sporty, striking, feisty.