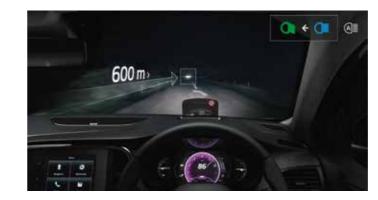

### Traffic sign recognition

There are more and more road signs. It's not easy to catch every sign; let the camera handle it for you. If you exceed the authorised speed limit, a warning appears on the dashboard. All you have to do is adapt your driving.