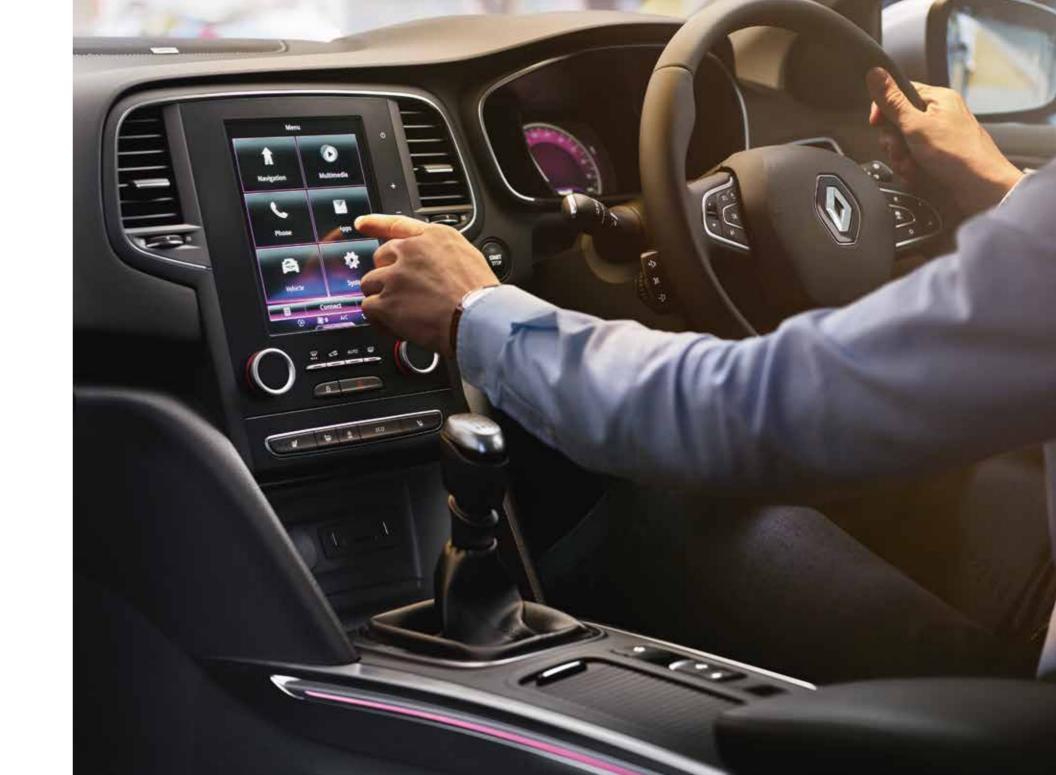

# High-tech experience

With the Renault R-LINK 2 multimedia You can also use R-LINK Voice intuitive system at your fingertips, you can control voice recognition to safely call someone multiple functions that make each of your on your contacts list, dictate an address journeys even more exciting.

The 8.7" portrait touchscreen is A true control centre, Renault R-LINK responsive, ergonomic and luminous, 2 also allows you to manage the just as easy to use as your tablet. MULTI-SENSE system, the driving By touching it or using the fingertip assistance systems and the preferences controls, it is very easy for you to for each passenger: you can create up access your contacts, music content, to six different profiles. Another way to pre-installed applications (e-mail, R-LINK experience "Mégane passion"... Tweet, Renault Assistance, weather forecasts), or the apps that can be downloaded via the R-LINK Store.