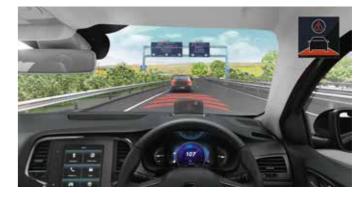

### Traffic sign recognition

There are more and more road signs. It's not easy to catch every sign; let the camera handle it for you. If you exceed the authorised speed limit, a warning appears on the dashboard. All you have to do is adapt your driving.

### Active emergency braking system:

This system alerts the driver if there is a risk of collision with the vehicle in front. If the driver reacts insufficiently or not at all, the brakes are activated to prevent or mitigate a collision.

### Lane departure warning:

This system detects the lane in front of the vehicle with a camera and warns the driver audibly if they drift into another lane.

### Safe distance warning:

This system warns the driver about potential collision with another vehicle in front, if the distance between the vehicles is not safe.