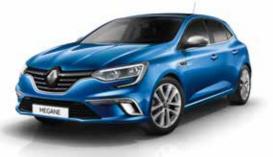

# Shot of adrenalin

Elegant forms, classy lines, uncompromising choices, All-New Renault Mégane has a daring expressive design and assertive style. Inspired, strengthened by a unique lighting signature, All-New Renault Mégane invites you to get behind the wheel and rediscover real sensations. Adrenalin guaranteed.

# Strong emotions

All-New Renault Mégane is recognisable as soon as you look at it. Its daytime running lights with LED technology give it a sharp look. The rear lights, also LED and with 3D effect, highlight its unique personality, day and night. The 18" DAYTONA diamond-cut wheel rims impose their style. Sporty, striking, feisty.