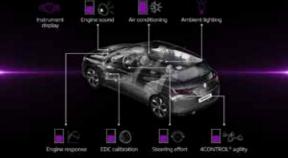

# The power of choice

Inside, the key words are quality and harmony. Generous cockpit, perfect finish, pleasure also involves the comfort of choice. You choose and All-New Mégane adapts: "Eco\*", "Comfort", "Neutral", "Sport", "Personal", the MULTI-SENSE system configures your vehicle to meet your current desires. It controls both technical configurations (engine response, gear changes\*\*\*, variation in steering wheel effort, engine sound, 4CONTROL\*\* responsiveness) and on-board environment (tone of interior lighting, information displayed, colour of instruments). Is your mood sporty? Calm? Relaxed? Move from one driving experience to another. MULTI-SENSE, it's a bit like having several Méganes in one!

# Explore the pleasure of MULTI-SENSE

Exclusively fitted with the MULTI-SENSE system, All-New Renault Megane adapts the behaviour of your vehicle to your mood. Five modes for five unique driving experiences.

In Eco Mode\*, you can make use of the energy-saving eco mode which reduces the steering wheel effort\*, the engine response, the EDC calibration and the air conditioning capacity.

In **Comfort Mode**, the steering effort is still low but the engine response is improved and the 4CONTROL system\*\* is active. You can use the air conditioning at its full capacity and the engine sound is enhanced.