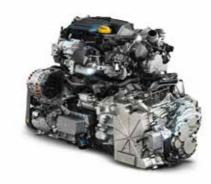

### **EDC** gearbox

Full of technology, the EDC automatic gearbox with dual clutch transmission combines the comfort of an automatic gearbox with the responsiveness and fuel economy of a manual gearbox. With its 6 or 7 gears, depending on the engine chosen, it offers you flexibility, dynamism and reduced fuel consumption. What more could you ask?