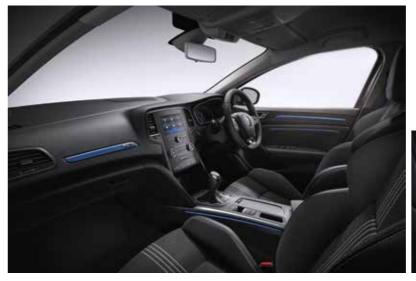

# High-tech experience

With the Renault R-LINK 2 multimedia You can also use R-LINK Voice intuitive system at your fingertips, you can control voice recognition to safely call someone multiple functions that make each of your on your contacts list, dictate an address journeys even more exciting.

The 8.7" portrait touchscreen is A true control centre, Renault R-LINK responsive, ergonomic and luminous, 2 also allows you to manage the just as easy to use as your tablet. MULTI-SENSE system, the driving By touching it or using the fingertip assistance systems and the preferences controls, it is very easy for you to for each passenger: you can create up access your contacts, music content, to six different profiles. Another way to pre-installed applications (e-mail, R-LINK experience "Mégane passion"... Tweet, Renault Assistance, weather forecasts), or the apps that can be downloaded via the R-LINK Store.

# Explore the pleasure of MULTI-SENSE

Exclusively fitted with the MULTI-SENSE system, All-New Renault Megane adapts the behaviour of your vehicle to your mood. Five modes for five unique driving experiences.