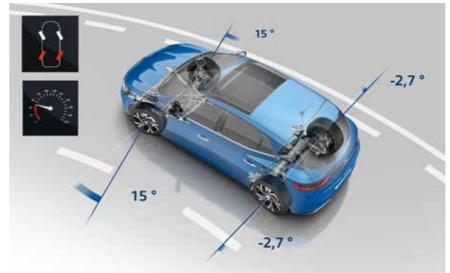

# 4CONTROL, exemplary road-holding

With its 4-wheel steering chassis, All-New Renault Mégane GT is precise and easy to handle. Thanks to 4CONTROL, you can negotiate the most difficult bends with full peace of mind. Road-holding is optimised, grip is incredible. Combined with MULTI-SENSE, driving becomes a precision operation. All-New Renault Mégane and the road become one, you and Mégane become one.

At low speeds, the 4CONTROL system turns the rear wheels in the opposite direction to the Above 80 km/h\*, the rear wheels turn in the same direction as the front wheels. front wheels.

<sup>\*</sup> Not available on All-New Mégane GT

<sup>\*\*</sup> Only available on All-New Mégane GT

<sup>\*</sup> In sport mode: above 59 km/h in the other MULTI-SENSE modes.