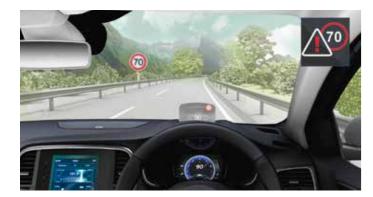

### Traffic sign recognition

There are more and more road signs. It's not easy to catch every sign; let the camera handle it for you. If you exceed the authorised speed limit, a warning appears on the dashboard. All you have to do is adapt your driving.