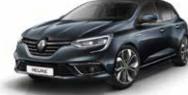

# 4CONTROL, exemplary road-holding

With its 4-wheel steering chassis, All-New Renault Mégane GT is precise and easy to handle. Thanks to 4CONTROL, you can negotiate the most difficult bends with full peace of mind. Road-holding is optimised, grip is incredible. Combined with MULTI-SENSE, driving becomes a precision operation. All-New Renault Mégane and the road become one, you and Mégane become one.

At low speeds, the 4CONTROL system turns the rear wheels in the opposite direction to the Above 80 km/h\*, the rear wheels turn in the same direction as the front wheels. front wheels.

<sup>\*</sup> Not available on All-New Mégane GT