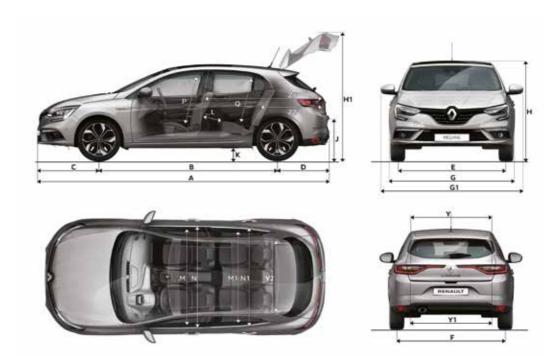

|
| -          | 0             | -               | -           | -      |
| -          | -             | 0               | 0           | 0      |
| -          | 0             | 0               | 0           | -      |
| -          | -             | 0               | -           | -      |
| -          | -             | -               | 0           | 0      |
| -          | -             | -               | 0           | 0      |
| 0          | -             | -               | -           | -      |
| -          | 0             | -               | -           | -      |
| -          | -             | 0               | 0           | 0      |
|            | · O           | 0 0 0 0 0       | 0 0         | 0      |

#### = standard; o = optional; - = not available

# Dimension diagrams



| Tot        | al boot volume total VDA (dm3)                       | 384  |
|------------|------------------------------------------------------|------|
| Tot        | al boot volume (litres)                              | 434  |
| DI         | MENSIONED DRAWING (MM)                               |      |
| Α.         | Overall length                                       | 4359 |
| В          | Wheelbase                                            | 2669 |
| K          | Front overhang                                       | 919  |
| D          | Rear overhang                                        | 771  |
| E          | Front track                                          | 1591 |
| F          | Rear track                                           | 1586 |
| G          | Overall width