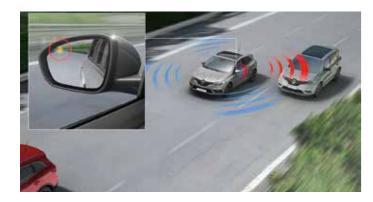

#### Blind spot warning

Expand your vision! New Renault Mégane is equipped with a system which detects the presence of any vehicle in the zone that your rearview mirrors do not allow you to see. Active between 30 km/h and 140 km/h, the system alerts you straight away with a warning light.